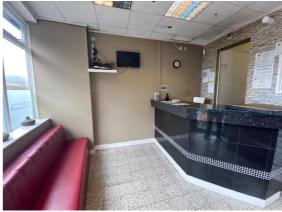

#### **ENTRANCE**

Corner retail unit with door through to

#### **RETAIL AREA 1 (3.6m x 3.8m)**

Currently operating as a takeaway. With tiled floors. Suspended ceiling. Fluorescent ceiling lights. Rear counter. Power points. Door through to

#### **RETAIL AREA 2 (3.1m x 3.5m)**

With fluorescent ceiling lights. Power points. Combi boiler. Leading through to