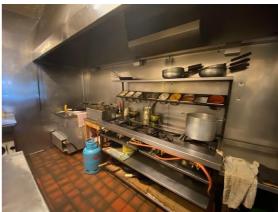

#### **KITCHEN** (5.7m x 3.4m)

Canopy hood. Five ring gas burner how with twin fryer. Tandoori oven. Double sink. Power points. Fluorescent ceiling lights. Tiled flooring. Leading through to