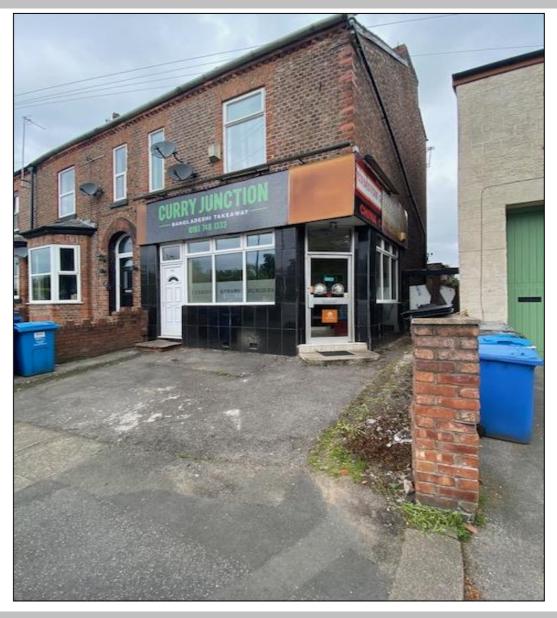

# 83 STRETFORD ROAD URMSTON, MANCHESTER M41 9LG FOR SALE – £250,000

### **INVESTMENT OPPORTUNITY**

GROUND FLOOR RETAIL UNIT LET TO "CURRY JUNCTION" WITH RENT PAYABLE OF £790 PCM UNIT PROVIDING APPROXIMATELY 61 SQ.M (657 SQ.FT.) WITH 2 BEDROOM FLAT ABOVE RENTED OUT FOR £850 PCM. TOTAL RENTAL INCOME OF £19,650 P.A.

#### **ENTRANCE**

Corner retail unit with door through to