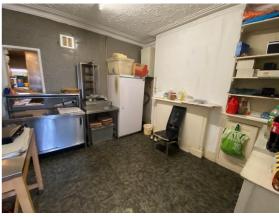

#### **REAR STORE 1** (3.3m x 2.3m)

Fluorescent ceiling lights. Vinyl flooring. Upvc walls. Shelving. Window overlooking the rear of the property. With door to

#### **REAR STORE 2** (2.9m x 3.3m)

Fluorescent ceiling lights. Tiled flooring. Tiled walls. Window overlooking the rear of the property