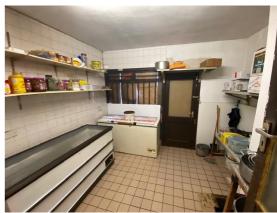

#### **REAR STORE 1** (3.3m x 2.3m)

Fluorescent ceiling lights. Vinyl flooring. Upvc walls. Shelving. Window overlooking the rear of the property. With door to

#### **REAR STORE 2** (2.9m x 3.3m)

Fluorescent ceiling lights. Tiled flooring. Tiled walls. Window overlooking the rear of the property