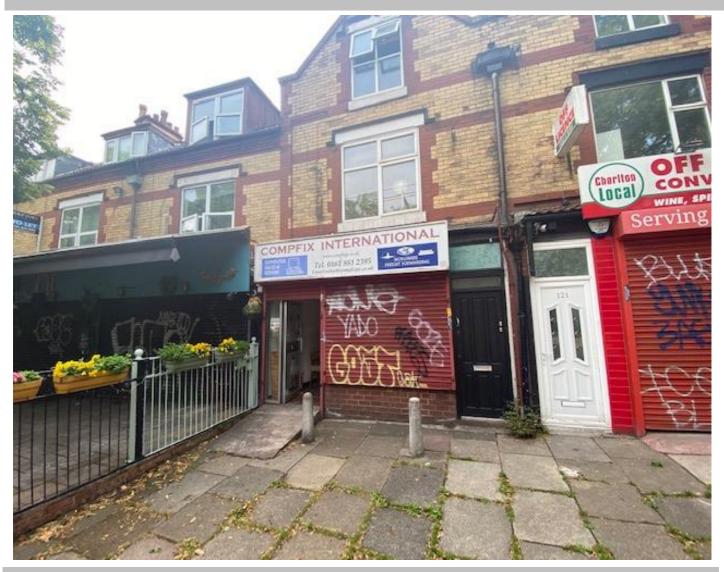

# 119 MANCHESTER ROAD, CHORLTON, MANCHESTER M21 9PG TO LET - £18,000 P.A.

GROUND FLOOR RETAIL UNIT WITH LARGE FRONT TERRACE, REAR STORES AND WC PROVIDING APPROXIMATELY 53.4 SQ.M (575 SQ.FT.) PLUS BASEMENT STORAGE

### ENTRANCE

Flagged pavement area leading to aluminium glazed entrance door with steel roller shutter and display window to the side providing a frontage of **3.6m** and also benefitting from a separate steel roller shutter leading through to