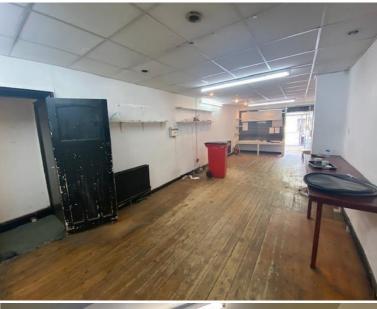

# RETAIL AREA (10m x 3.6m) (36.2 sq.m/390 sq.ft.)

With false ceiling with inset fluorescent strip lighting and spot lights. Perimeter power points. Central heating radiators. Door providing access to