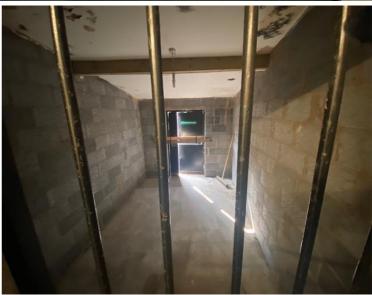

# REAR STORE ROOM (3m x 3m (approx.))

With the benefit of internal security bars. Central ceiling light. Fire escape leading to the rear of the property.

WC

#### BASEMENTS

Providing storage