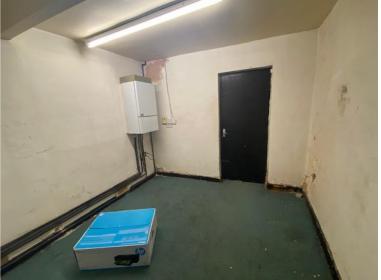

## STORE ROOM (3m x 2.9m)

With central fluorescent strip ceiling light. Central heating boiler. Power points. Door leading to