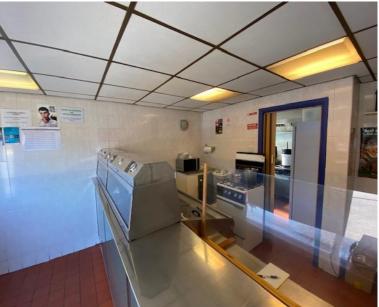

# REAR KITCHEN (2.7m x 2.4m)

Fitted with a double stainless steel sink, extractor hood, various ovens and work area. Tiled floor, Part stainless steel clad and tiled walls. Obscured uPVC double glazed window. Door leading through to