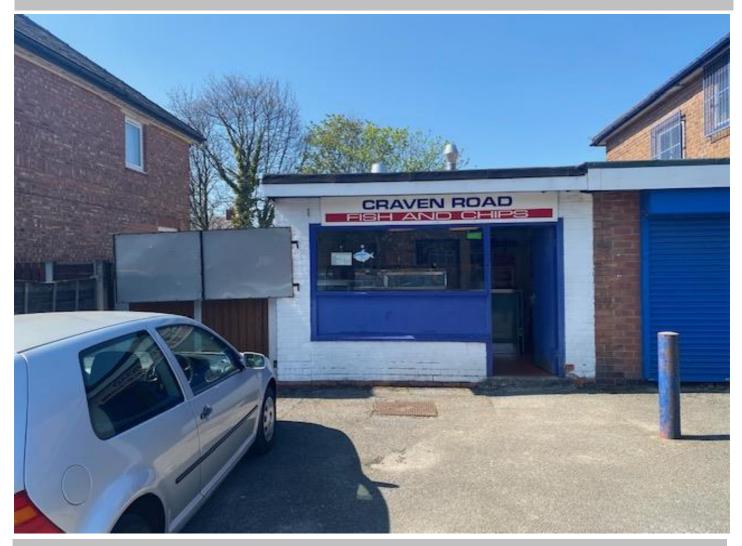

# 34a CRAVEN ROAD BROADHEATH, ALTRINCHAM WA14 5JD TO LET - £15,000 P.A

<u>FULLY FITTED CHIP SHOP</u> <u>WITH PREMIUM PAYABLE OF £10,000</u> OFFERING APPROX 32.7 SQ.M. (352 SQ.FT.). PARKING TO THE FRONT & SMALL REAR YARD. PLUS DETACHED SINGLE GARAGE

# DESCRIPTION

A fantastic opportunity to acquire this fitted Fish and Chip shop which was previously established for over 25 years.

Ideally positioned in the centre of Broadheath and surrounded by a large residential area, numerous business parks, along with Waitrose, Asda and Altrincham Retail Park being within walking distance.