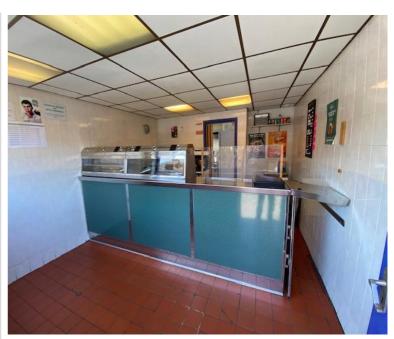

#### RETAIL AREA (4.6m x 3.6m)

With hardwood glazed window overlooking the front of the property. Fully tiled walls. False ceiling with inset lighting fitted with a counter and various equipment. Numerous power points and door providing access to