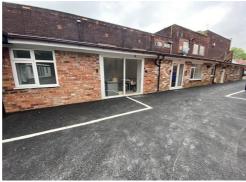

# **DESCRIPTION**

A gated secure courtyard development comprising of eight single storey units offering office and workshop units. The units form the perimeter of the site with communal central parking area. Each of the units are separately rated.

OFFICE 2 - 20 SQ.M

OFFICE 3 - 25 SQ.M

OFFICE 4 - 30 SQ.M

OFFICE 10 - 27 SQ.M

These particulars are believed to be accurate but they are not guaranteed and do not form a contract. Neither Thomas Willmax not the vendor or lessor accept any responsibility in respect of these particulars which are not intended to be statements or representations of fact and any intending purchaser or lessee must satisfy himself by inspection or otherwise as to the correctness of each of the statements contained in these particulars.