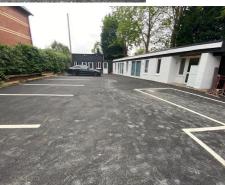

# **DESCRIPTION**

A gated secure courtyard development comprising of eight single storey units offering office and workshop units. The units form the perimeter of the site with communal central parking area. Each of the units are separately rated.

PARKING - Large forecourt for communal parking.