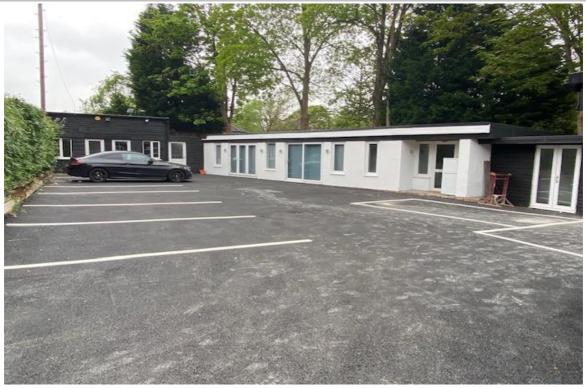

# THE COURTYARD, 60A WASHWAY ROAD SALE, CHESHIRE M33 7RE TO LET FROM – £14,400 P.A.

SECURE COURTYARD DEVELOPMENT
OFFERING OFFICE AND WORKSHOP UNITS
WITH COMMUNAL PARKING AREA.
AVAILABLE ON FLEXIBLE LEASE TERMS.

# **DESCRIPTION**

A gated secure courtyard development comprising of eight single storey units offering office and workshop units. The units form the perimeter of the site with communal central parking area. Each of the units are separately rated.

PARKING - Large forecourt for communal parking.