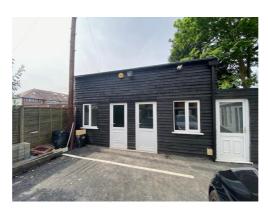

# THE COURTYARD, 60A WASHWAY ROAD SALE, CHESHIRE M33 7RE TO LET FROM – £14,400 P.A.

SECURE COURTYARD DEVELOPMENT
OFFERING OFFICE AND WORKSHOP UNITS
WITH COMMUNAL PARKING AREA.
AVAILABLE ON FLEXIBLE LEASE TERMS.

# **DESCRIPTION**

A gated secure courtyard development comprising of eight single storey units offering office and workshop units. The units form the perimeter of the site with communal central parking area. Each of the units are separately rated.