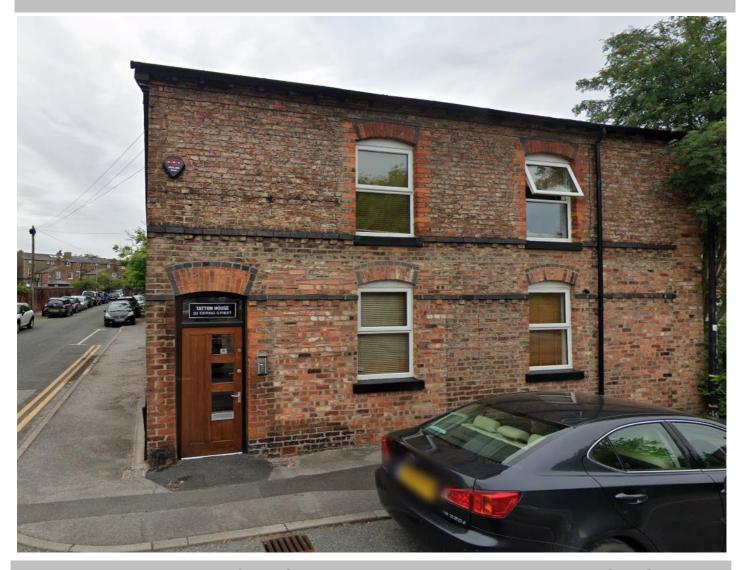

## TATTON HOUSE 20 TIPPING STREET, ALTRINCHAM, WA14 2EZ TO LET - £14,000 P.A.

HIGH END ALL INCLUSIVE GROUND FLOOR OFFICE SUITE SHARED MEETING ROOM, PRIVATE KITCHEN AND WC. OFFERING A TOTAL OF 43 SQ.M (460 SQ.FT.) WITH FOUR PARKING SPACES AVAILABLE BY SEPARATE NEGOTIATION.

Tatton House occupies a corner position in close proximity of Hale Village and Altrincham Town Centre.

The office suite is open plan and located on the ground and includes a private kitchen.

The ground floor meeting room will be shared with one other occupier.