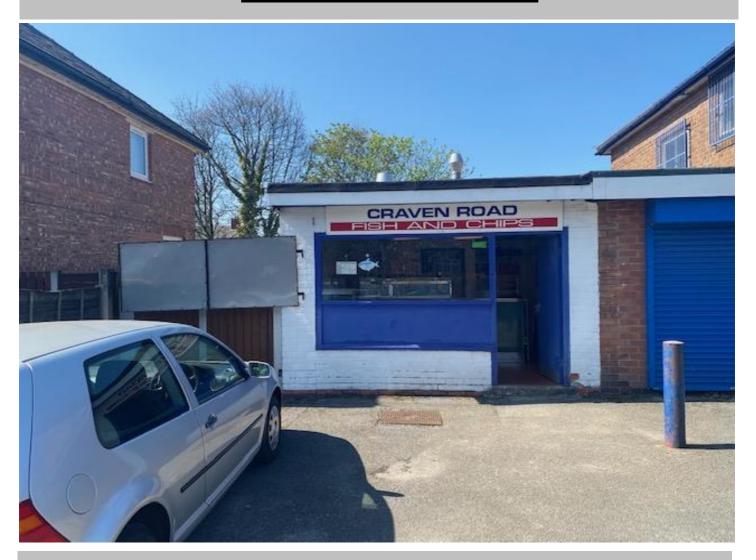

# 34a CRAVEN ROAD BROADHEATH, ALTRINCHAM WA14 5JD FOR SALE - £160,000

GROUND FLOOR RETAIL UNIT CURRENTLY A FULLY FITTED CHIPPY OFFERING APPROX 32.7 SQ.M. (352 SQ.FT.). PARKING TO THE FRONT & SMALL REAR YARD. DETACHED SINGLE GARAGE

### **DESCRIPTION**

A fantastic opportunity to acquire this Fish and Chip shop which recently closed but has been established for over 25 years. The unit is fully fitted with a three pan fryer, separate preparation room and store room.

It is positioned in the centre of Broadheath and surrounded by a large residential area, numerous business parks, along with Waitrose, Asda and Altrincham Retail Park being within walking distance.