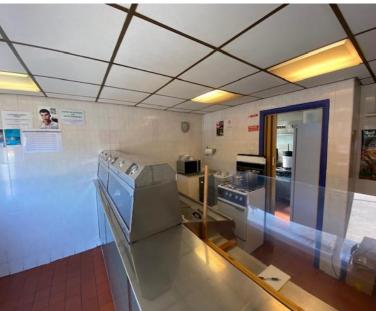

# REAR KITCHEN (2.7m x 2.4m)

Fitted with a double stainless steel sink, extractor hood, various ovens and work area. Tiled floor, Part stainless steel clad and tiled walls. Obscured uPVC double glazed window. Door leading through to