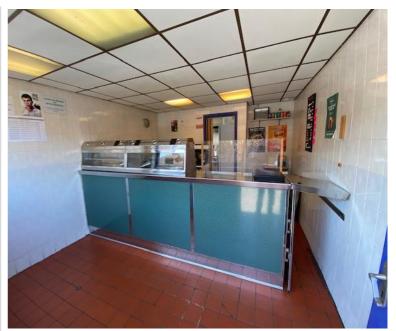

# RETAIL AREA (4.6m x 3.6m)

With hardwood glazed window overlooking the front of the property. Fully tiled walls. False ceiling with inset lighting fitted with a counter and various equipment. Numerous power points and door providing access to