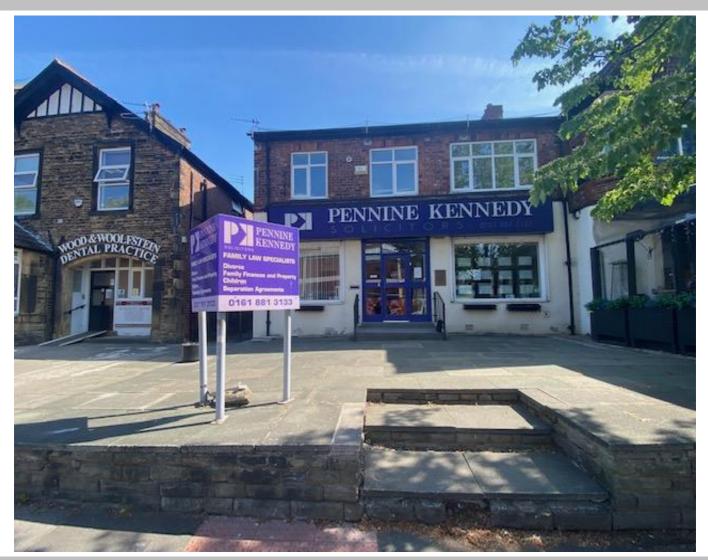

## 450 BARLOW MOOR ROAD CHORLTON, MANCHESTER M21 0BQ TO LET - £42,500 P.A.

EXTENDED DOUBLE FRONTED GROUND FLOOR RETAIL/OFFICE UNIT WITH KITCHEN & WC OFFERING APPROXIMATELY 134 SQ.M (1444 SQ.FT.) PLUS BASEMENT STORAGE

THOMAS WILLMAX LIMITED 189 Washway Road Sale Cheshire M33 4AH TEL: 0161 905 3555 FAX: 0161 905 3999 info@thomaswillmax.co.uk www.thomaswillmax.co.uk Situated in the centre of Chorlton Village in a prominent position surrounded by a varierty of other businesses.

The unit would be suitable for retail, office, café, restaurant and consulting/medical use and provides extended accommodation on the ground floor extending to 134 sq.m. (1444 sq.ft.) plus basement storage.