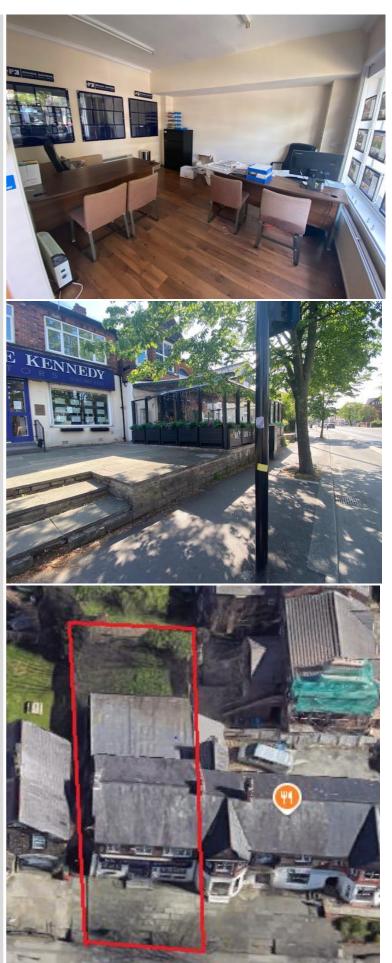

#### Hallway

With wood laminate flooring, plastered walls & ceiling, painted woodwork, fixed pendant lighting, radiator & electrical trunking.

- Office 1 (1.3m x 3.2m)
- Rear Office (5.2m x 2.3m)
- Office 2 (4.5m x 3.9m)
- Office 3 (3.2m x 3.9m)
- Office 4 (2.4m x 3.2m)
- Office 5 (3.6m x 3.3m)
- Office 6 (3.6m x 3.6m)
- Office 7 (3.7m x 3.6m)
- Office 8 (4.7m x 3.5m)
- Office 9 (2.3m x 4.7m)

Kitchen

WCs

**Basement** (providing storage)

**Outside** To the front of the property there is an area for external display or seating (subject to approval)

Rateable Value - £18,250 P.A.

Energy Performance Certificate Rating: E Certificate No: 0095-0207-7309-7401-7900