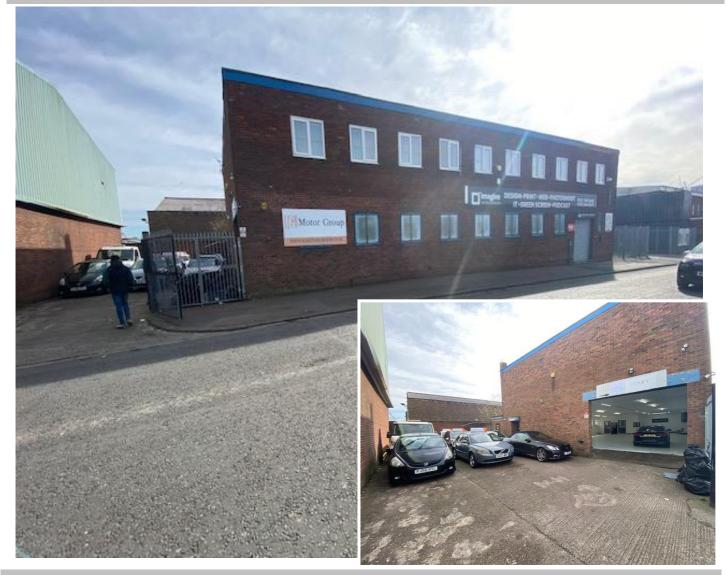

## 72 SHERBORNE STREET, MANCHESTER M8 8HU

## GROUND FLOOR INDOOR SHOWROOM/WAREHOUSE WITH PARKING FOR 35 CARS INTERNALLY AND EXTERNALLY PROVIDING APPROXIMATELY 290.7 SQ.M. (3130 SQ.FT.). <u>PREMIUM PAYABLE OF £18,000</u>

THOMAS WILLMAX LIMITED 189 Washway Road Sale Cheshire M33 4AH TEL: 0161 905 3555 FAX: 0161 905 3999 info@thomaswillmax.co.uk www.thomaswillmax.co.uk

#### DESCRIPTION

Ground floor indoor showroom or warehouse unit providing approximately 290.7 sq.m (3130 sq.ft.). Perimeter 3 phase power points. Fluorescent strip lighting throughout. Roller shutter loading door access to the side of the main warehouse plus separate pedestrian access. Range of windows to both the front and rear of the property providing additional light.

#### OUTSIDE

To the side of the property is a secure gated Tarmac forecourt providing parking for approximately 12 cars and access to the loading door and pedestrian entrance.