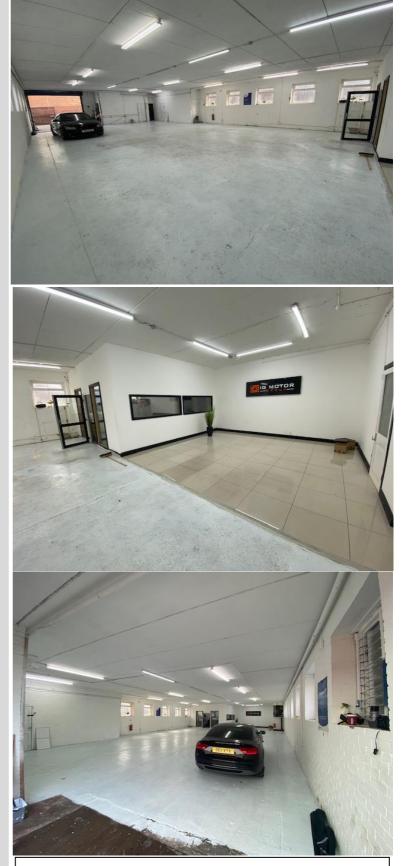

#### DESCRIPTION

Ground floor indoor showroom or warehouse unit providing approximately 290.7 sq.m (3130 sq.ft.). Perimeter 3 phase power points. Fluorescent strip lighting throughout. Roller shutter loading door access to the side of the main warehouse plus separate pedestrian access. Range of windows to both the front and rear of the property providing additional light.

The showroom also benefits from a separate partitioned private office with viewing windows and a tiled area for display or meeting area.