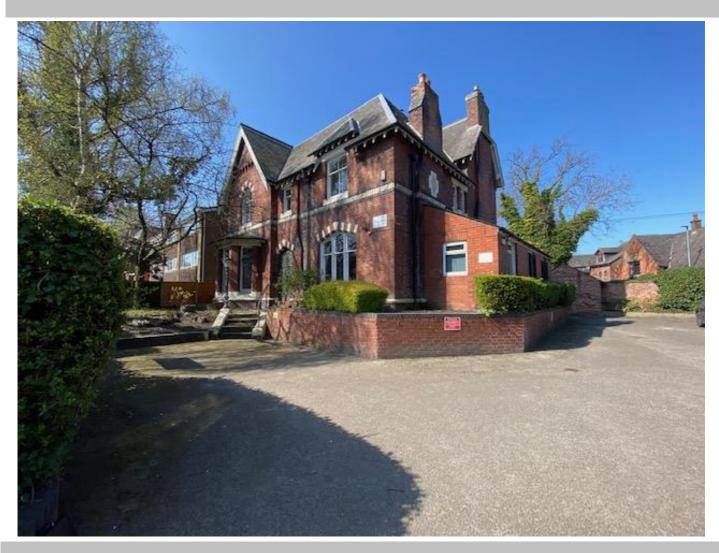

# 2 PALATINE ROAD WITHINGTON, MANCHESTER M20 3JA FOR SALE - £575,000

THREE STOREY DETACHED PERIOD PROPERTY
WITH BASEMENT STORAGE.
OFFERING APPROXIMATELY 397 SQ.M. (4276 SQ.FT.)
PLUS PARKING FOR NUMEROUS VEHICLES