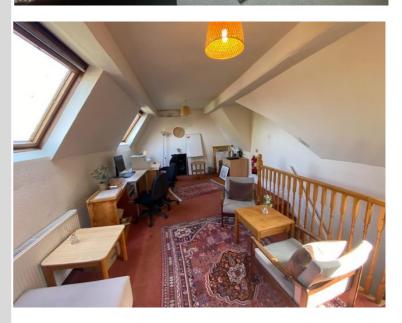

# SECOND FLOOR ACCOMMODATION

MAIN ROOM (6.9m x 3.9m (Into Eaves) \*\*With some restricted head height.