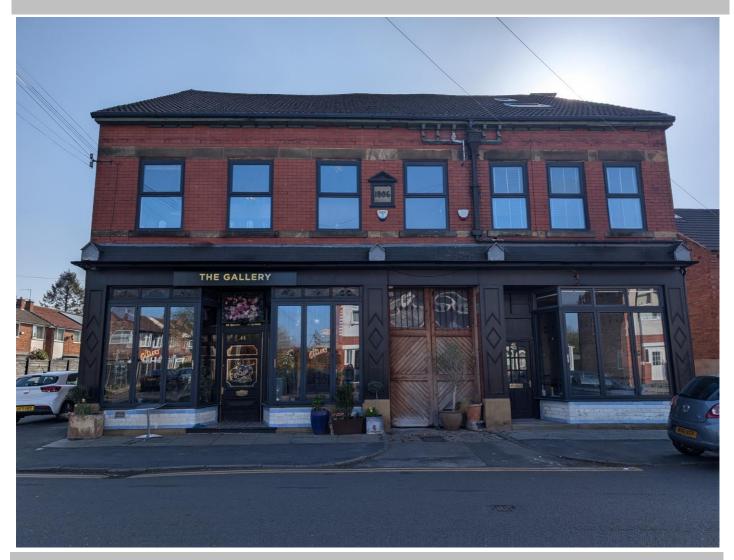

# 42-44 BROOK ROAD URMSTON, MANCHESTER M41 5RY FOR SALE – O/O £795,000

# **INVESTMENT OPPORTUNITY**

TWO RETAIL UNITS, ONE A FITTED CAFÉ WITH LARGE REAR COURTYARD GARDEN ALONG WITH TWO VACANT SELF CONTAINED TWO BEDROOM FIRST FLOOR FLATS RENNOVATED TO A HIGH STANDARD. TOTAL EXPECTED INCOME IN THE REGION OF £74,000 P.A.