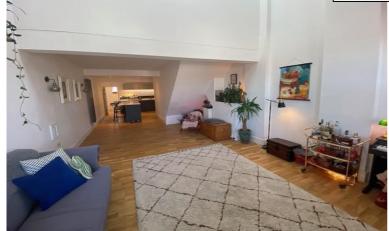

#### 42a BROOK ROAD

Fully refurbished 2 bedroom flat, well-presented throughout, with its own separate entrance from the ground floor. Estimated rent £1,500pcm. Comprising of:

OPEN PLAN LOUNGE/DINER (11.9m x 4m) WC LANDING (4.2m x 2.6m) BEDROOM 1 (4.4m x 2.8m) BEDROOM 2 (4.7m x 2.1m) BATHROOM (2.8m x 1.8m)

#### 44a BROOK ROAD

Beautifully presented and refurbished to a high standard throughout this spacious 2 bedroom flat has its own separate entrance from the ground floor and benefits from a mezzanine. Estimated rent £2,000pcm. Comprising of: