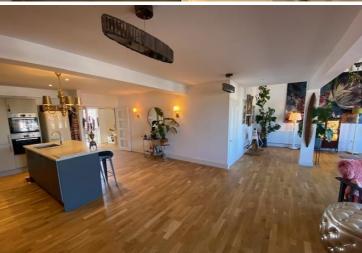

#### 44a BROOK ROAD

Beautifully presented and refurbished to a high standard throughout this spacious 2 bedroom flat has its own separate entrance from the ground floor and benefits from a mezzanine. Estimated rent £2,000pcm. Comprising of:

| OPEN PLAN LOUNGE/DINER | (10.7m x 9.3m |
|------------------------|---------------|
| UTILITY ROOM           | (3.2m x 2.2m) |
| STORE ROOM             | (2.5m x 2.4m) |
| BATHROOM               | (3.2m x 2.5m) |
| MEZZANINE/BALCONY      | (6.4m x 3.5m) |
| MASTER BEDROOM         | (7m x 4.6m)   |
| BEDROOM 2              | (5.8m x 2.4m) |
| WALK IN WARDROBE       | (2.9m x 1.8m) |
| EN-SUITE SHOWER ROOM   | (3.7m x 1.9m) |