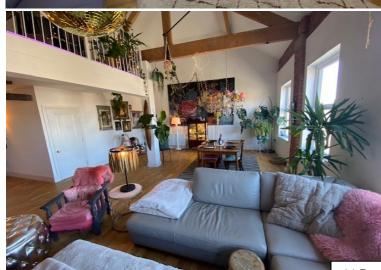

#### 44a BROOK ROAD

Beautifully presented and refurbished to a high standard throughout this spacious 2 bedroom flat has its own separate entrance from the ground floor and benefits from a mezzanine. Estimated rent £2,000pcm. Comprising of:

| OPEN PLAN LOUNGE/DINER | (10.7m x 9.3m |
|------------------------|---------------|
| UTILITY ROOM           | (3.2m x 2.2m) |
| STORE ROOM             | (2.5m x 2.4m) |
| BATHROOM               | (3.2m x 2.5m) |
| MEZZANINE/BALCONY      | (6.4m x 3.5m) |
| MASTER BEDROOM         | (7m x 4.6m)   |
| BEDROOM 2              | (5.8m x 2.4m) |
| WALK IN WARDROBE       | (2.9m x 1.8m) |
| EN-SUITE SHOWER ROOM   | (3.7m x 1.9m) |