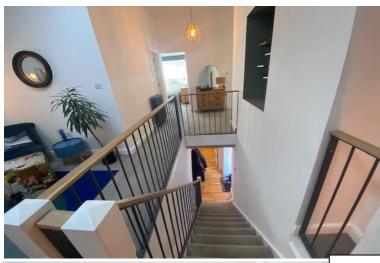

#### 44a BROOK ROAD

Beautifully presented and refurbished to a high standard throughout this spacious 2 bedroom flat has its own separate entrance from the ground floor and benefits from a mezzanine. Estimated rent £2,000pcm. Comprising of:

| OPEN PLAN LOUNGE/DINER | (10.7m x 9.3m |
|------------------------|---------------|
| UTILITY ROOM           | (3.2m x 2.2m) |
| STORE ROOM             | (2.5m x 2.4m) |
| BATHROOM               | (3.2m x 2.5m) |
| MEZZANINE/BALCONY      | (6.4m x 3.5m) |
| MASTER BEDROOM         | (7m x 4.6m)   |
| BEDROOM 2              | (5.8m x 2.4m) |
| WALK IN WARDROBE       | (2.9m x 1.8m) |
| EN-SUITE SHOWER ROOM   | (3.7m x 1.9m) |