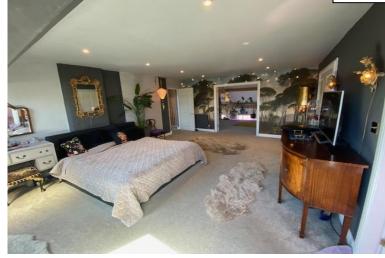

#### 44a BROOK ROAD

Beautifully presented and refurbished to a high standard throughout this spacious 2 bedroom flat has its own separate entrance from the ground floor and benefits from a mezzanine. Estimated rent £2,000pcm. Comprising of:

| OPEN PLAN LOUNGE/DINER | (10.7m x 9.3m |
|------------------------|---------------|
| UTILITY ROOM           | (3.2m x 2.2m) |
| STORE ROOM             | (2.5m x 2.4m) |
| BATHROOM               | (3.2m x 2.5m) |
| MEZZANINE/BALCONY      | (6.4m x 3.5m) |
| MASTER BEDROOM         | (7m x 4.6m)   |
| BEDROOM 2              | (5.8m x 2.4m) |
| WALK IN WARDROBE       | (2.9m x 1.8m) |
| EN-SUITE SHOWER ROOM   | (3.7m x 1.9m) |