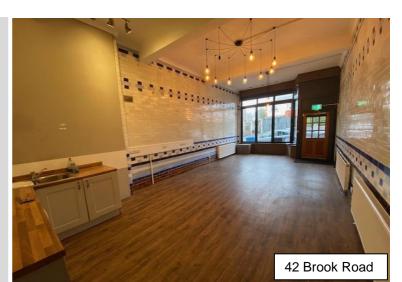

### 42 BROOK ROAD (Total 65.5 sq.m./705 sq.ft.)

Well-presented retail unit with a frontage of 4.2m. Traditional features throughout. Estimated annual rent £12,000 p.a. comprising of:

RETAIL AREA 1 (9.2m x 4.2m) KITCHEN AREA RETAIL AREA 2 (5.3m x 5.1m) DISABLED WC