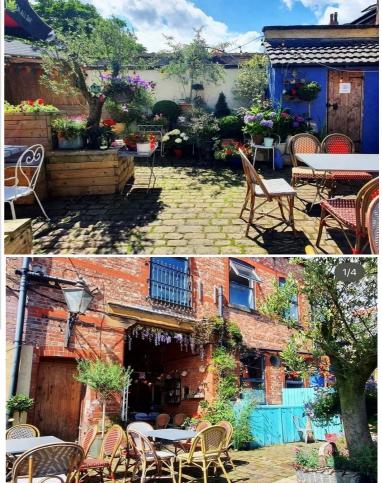

#### 44 BROOK ROAD (Total 110.8 sq.m./1193 sq.ft.)

Fitted to a high standard throughout this licenced café and bar provides a shop frontage of 6.2m with large seating area and has the benefit of a beautiful enclosed rear courtyard garden providing additional seating. Estimated annual rent £20,000 p.a. comprising of:

RETAIL/SEATING AREA (9m x 6.2m) REAR SEATING AREA (5.3m x 5.1m) KITCHEN/STORAGE AREA (6.6m x 2.9m) WC REAR COURTYARD GARDEN