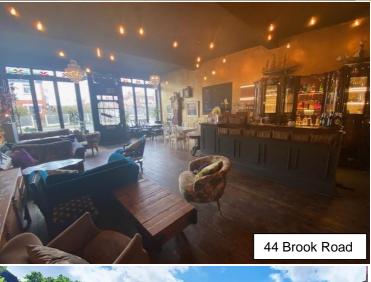

#### 44 BROOK ROAD (Total 110.8 sq.m./1193 sq.ft.)

Fitted to a high standard throughout this licenced café and bar provides a shop frontage of 6.2m with large seating area and has the benefit of a beautiful enclosed rear courtyard garden providing additional seating. Estimated annual rent £20,000 p.a. comprising of: