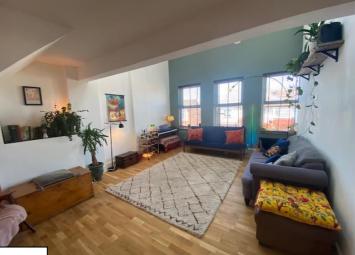

#### 42a BROOK ROAD

Fully refurbished 2 bedroom flat, well-presented throughout, with its own separate entrance from the ground floor. Estimated rent £1,500pcm. Comprising of:

OPEN PLAN LOUNGE/DINER (11.9m x 4m) WC LANDING (4.2m x 2.6m) BEDROOM 1 (4.4m x 2.8m) BEDROOM 2 (4.7m x 2.1m) BATHROOM (2.8m x 1.8m)

#### 44a BROOK ROAD

Beautifully presented and refurbished to a high standard throughout this spacious 2 bedroom flat has its own separate entrance from the ground floor and benefits from a mezzanine. Estimated rent £2,000pcm. Comprising of: