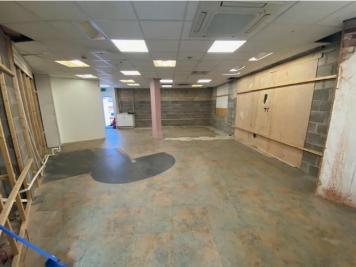

## RETAIL AREA (11.2m x 7.6m (max))

Large open plan retail area with a range of windows to the front and side elevations benefitting from external electric shutters. Doors providing access to