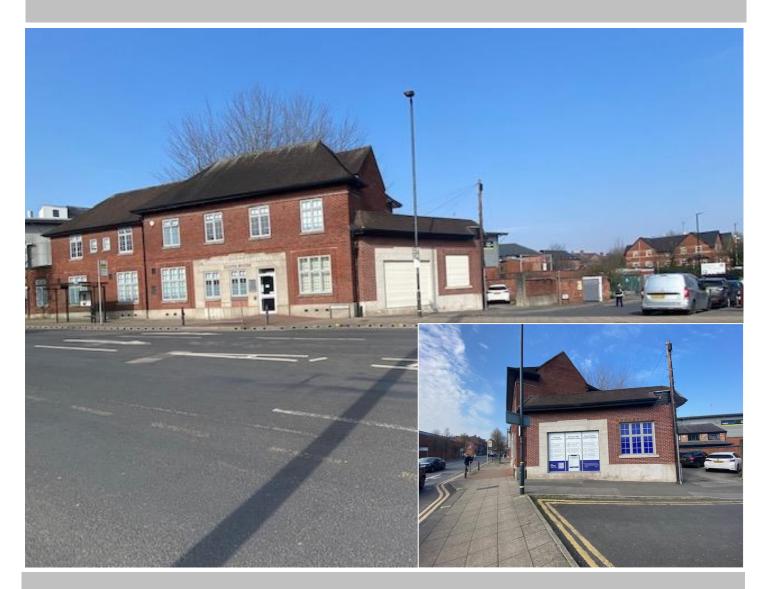

# 7 LLOYD STREET ALTRINCHAM, CHESHIRE WA14 2DD TO LET - £20,000 P.A.

GROUND FLOOR OPEN PLAN RETAIL UNIT
WITH STORE ROOM AND WC
OFFERING APPROXIMATELY 94.9 SQ.M. (1022 SQ.FT.).

#### **DESCRIPTION**

Situated in the centre of Altrincham in a prominent position close to Sainsbury's and Tesco Extra.

The unit would be suitable for retail, office, café or consulting/medical use and provides accommodation on the ground floor extending to 94.9 sq.m. (1022 sq.ft.)