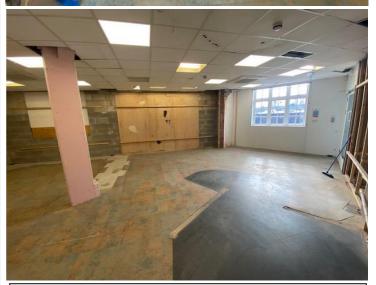

## RETAIL AREA (11.2m x 7.6m (max))

Large open plan retail area with a range of windows to the front and side elevations benefitting from external electric shutters. Doors providing access to