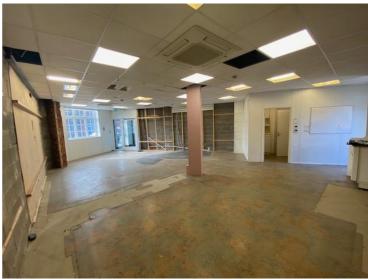

## RETAIL AREA (11.2m x 7.6m (max))

Large open plan retail area with a range of windows to the front and side elevations benefitting from external electric shutters. Doors providing access to