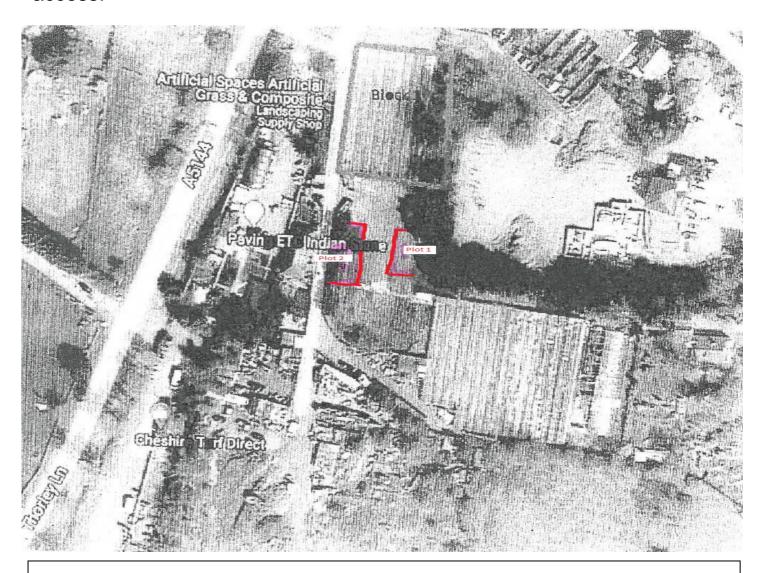

## CLAY LANE NURSERIES CLAY LANE/THORLEY LANE TIMPERLEY, CHESHIRE WA15 7AF TO LET FROM - £400 PCM

TWO PLOTS OF OPEN HARD CORED LAND
WITHIN A GATED COMPOUND
PLOT 1 – 116.1 SQ.M. (1,250 SQ.FT.). £400 PCM
PLOT 2 – 209 SQ.M. (2,250 SQ.FT.). £500 PCM NOW LET
SUITABLE FOR STORAGE

Situated just off Thorley lane close to the junction with Clay lane we are able to offer to the market two individual plots of land ideal for external storage. See availability list below.

The main access is off Thorley lane with the benefit of a secondary access off Clay Lane. The site benefits from perimeter fencing and secured gated access.

Plot 1 (1,250 sq.ft.)(116.1 sq.m) £400 pcm

Outside Hard Cored Land suitable for 2x 20ft containers and a skip.

Plot 2 (2,250 sq.ft.)(209 sq.m) £500 pcm- NOW LET

Outside Hard Cored Land suitable for 2x 20ft containers and a skip.