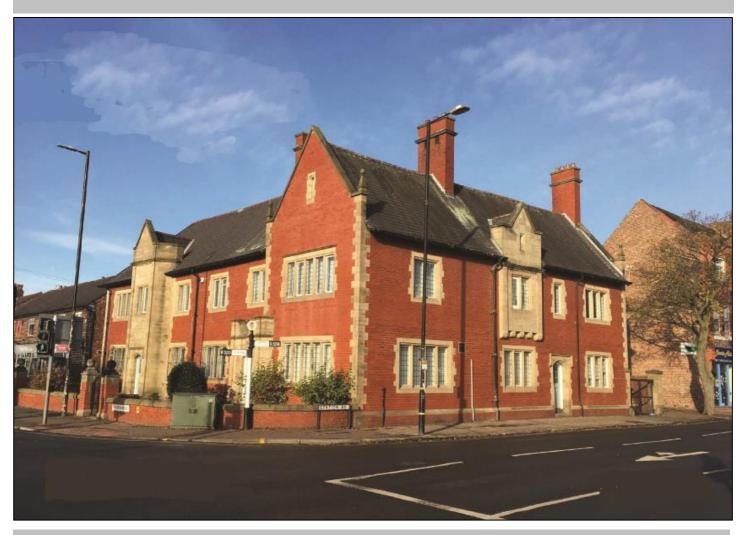

## THE OLD POLICE STATION 34 STATION ROAD, URMSTON MANCHESTER M41 9JQ

TO LET - £625 PCM plus VAT

FIRST FLOOR OFFICE ROOM 5
22 SQ.M (237 SQ.FT.)
INCLUSIVE OF HEATING AND ELECTRICITY
ONE CAR PARKING SPACE AVAILABLE FOR £500 P.A.
AVAILABLE ON FLEXIBLE LEASE TERMS

## **DESCRIPTION**

This former police station is located on the corner of Church Road and Station Road being just a few minutes' walk from Urmston train station and 5 minutes' drive from the motorway network. Having just been refurbished offers a range of offices available on flexible lease terms. Inclusive of heating and lighting. The offices are accessed via a hardwood stained glass entrance door which leads through to reception area leading through to a communal kitchen and male and female WC's.