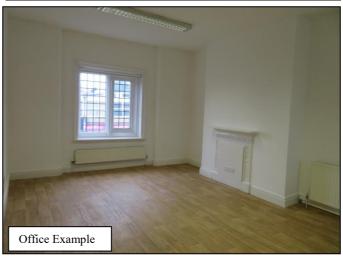

## **DESCRIPTION**

This former police station is located on the corner of Church Road and Station Road being just a few minutes' walk from Urmston train station and 5 minutes' drive from the motorway network. Having just been refurbished offers a range of offices available on flexible lease terms. Inclusive of heating and lighting. The offices are accessed via a hardwood stained glass entrance door which leads through to reception area leading through to a communal kitchen and male and female WC's.