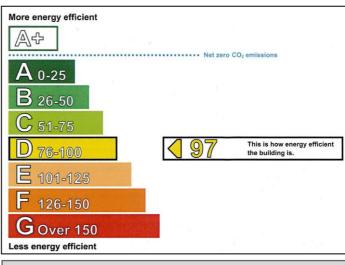

MASWILLMAX.CO.UK

## THE OLD POLICE STATION 34 STATION ROAD, URMSTON MANCHESTER M41 9JQ

TO LET - £625 PCM plus VAT



FIRST FLOOR OFFICE ROOM 5
22 SQ.M (237 SQ.FT.)
INCLUSIVE OF HEATING AND ELECTRICITY
ONE CAR PARKING SPACE AVAILABLE FOR £500 P.A.
AVAILABLE ON FLEXIBLE LEASE TERMS

## **DESCRIPTION**

This former police station is located on the corner of Church Road and Station Road being just a few minutes' walk from Urmston train station and 5 minutes' drive from the motorway network. Having just been refurbished offers a range of offices available on flexible lease terms. Inclusive of heating and lighting. The offices are accessed via a hardwood stained glass entrance door which leads through to reception area leading through to a communal kitchen and male and female WC's.













These particulars are believed to be accurate but they are not guaranteed and do not form a contract. Neither Thomas Willmax not the vendor or lessor accept any responsibility in respect of these particulars which are not intended to be statements or representations of fact and any intending purchaser or lessee must satisfy himself by inspection or otherwise as to the correctness of each of the statements contained in these particulars.