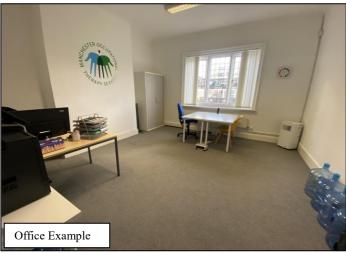

## THE OLD POLICE STATION 34 STATION ROAD, URMSTON MANCHESTER M41 9JQ

TO LET - £625 PCM plus VAT

FIRST FLOOR OFFICE ROOM 5
22 SQ.M (237 SQ.FT.)
INCLUSIVE OF HEATING AND ELECTRICITY
ONE CAR PARKING SPACE AVAILABLE FOR £500 P.A.
AVAILABLE ON FLEXIBLE LEASE TERMS