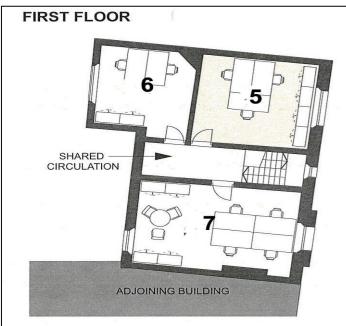

## THE OLD POLICE STATION 34 STATION ROAD, URMSTON MANCHESTER M41 9JQ

TO LET - £625 PCM plus VAT

FIRST FLOOR OFFICE ROOM 5
22 SQ.M (237 SQ.FT.)
INCLUSIVE OF HEATING AND ELECTRICITY
ONE CAR PARKING SPACE AVAILABLE FOR £500 P.A.
AVAILABLE ON FLEXIBLE LEASE TERMS