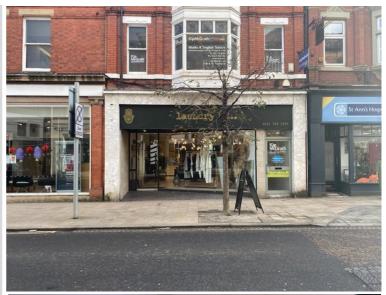

### **ENTRANCE**

Covered tiled entrance porch leading through to fully glazed entrance door with full height display window to the side providing a frontage of **5.4m** with inset halogen down lighters above leading through to