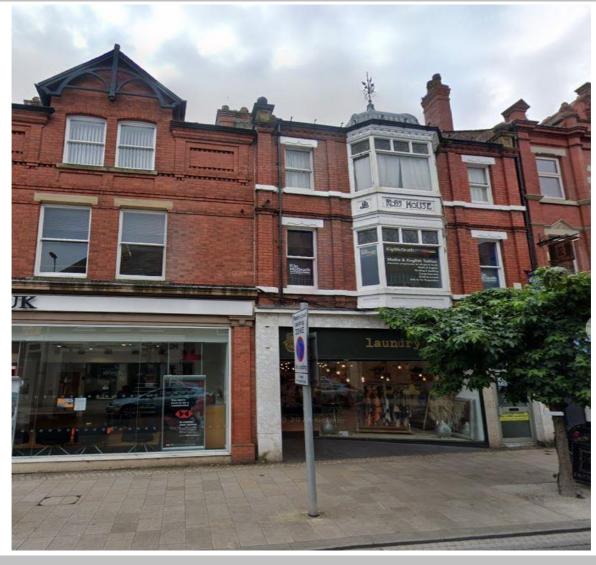

# 15 STAMFORD NEW ROAD ALTRINCHAM WA14 1BN TO LET - £30,000 P.A.

RETAIL/OFFICE UNIT
OFFERING APPROXIMATELY 125 SQ.M (1346 SQ.FT.)
PLUS REAR STORE, KITCHEN AND MALE & FEMALE WC'S.
BASEMENT STORAGE. CAR PARKING TO THE REAR.

### **ENTRANCE**

Covered tiled entrance porch leading through to fully glazed entrance door with full height display window to the side providing a frontage of **5.4m** with inset halogen down lighters above leading through to