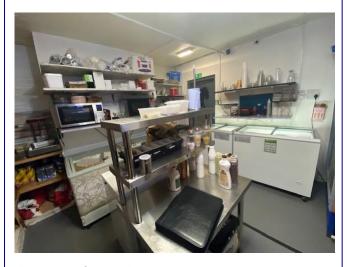

# REAR KITCHEN AREA (4.1m x 4m)

With range of fluorescent strip ceiling lights. Wall mounted stainless steel sink with additional wash hand basin. Fire exit. Floor hatch providing access to basement storage and staircase leading to