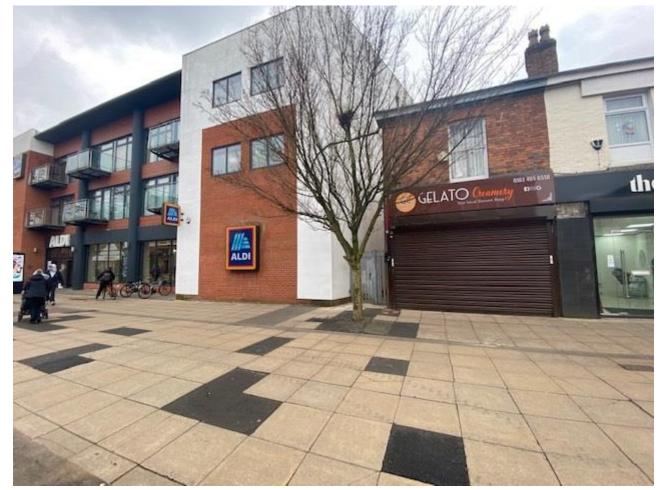

# 61 SCHOOL ROAD SALE, CHESHIRE M33 7YF

# **BUSINESS FOR SALE** £30,000

Including all fixtures, fittings and goodwill

ESTABLISHED DESSERT SHOP BUSINESS FOR SALE.
PRIME LOCATION IN SALE TOWN CENTRE WITH COUNCIL
APPROVED OUTDOOR SEATING.
OFFERING APPROXIMATELY 73 SQ.M (786 SQ.FT.)
PLUS REAR PREPARATION AREA & WC.
AVAILABLE ON NEW LEASE TERMS AT £22,000 P.A.
ADDITIONAL DESIGNATED BASEMENT STORAGE.

#### **OUTSIDE TO THE FRONT**

To the front of the property there is a Councilapproved outdoor seating area.