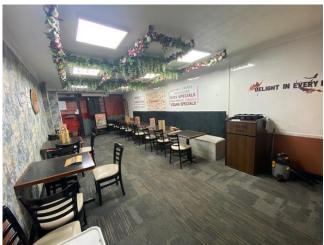

### **RETAIL/SEATING AREA (11.9m x 4.6m)**

With the benefit of fully tiled floors and walls. False ceiling with inset lighting. Wall mounted sink unit. Perimeter power points with step to