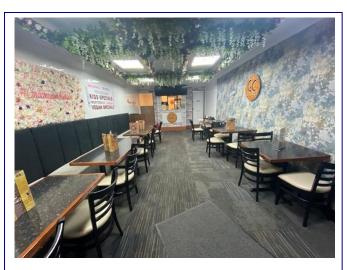

### **RETAIL/SEATING AREA (11.9m x 4.6m)**

With the benefit of fully tiled floors and walls. False ceiling with inset lighting. Wall mounted sink unit. Perimeter power points with step to