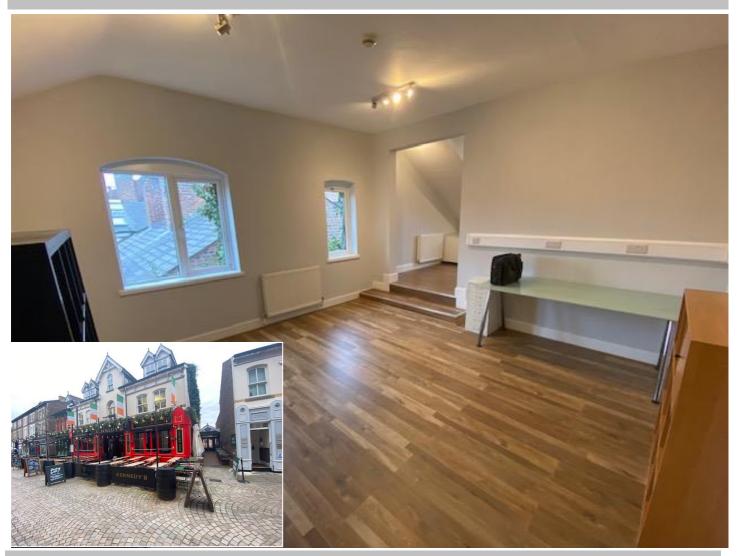

## SECOND FLOOR OFFICE SUITE - ROOMS 20/21

# SPLIT LEVEL OFFICE 20 (13.45 sq.m.)

With two uPVC windows overlooking the side of the premises. Central heating radiator. Laminate flooring. Down lighters. Numerous power points. Telephone points. Steps leading to

## SPLIT LEVEL OFFICE 21 (12.5 sq.m.)

With two uPVC sash windows overlooking the front of the premises. Central heating radiator. Laminate flooring. Down lighters. Numerous power points. Telephone points. Some restricted head height.