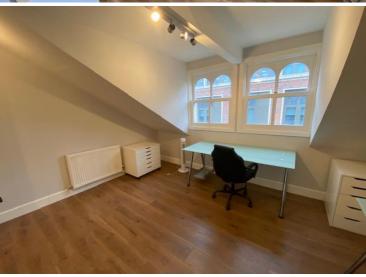

## SPLIT LEVEL OFFICE 21 (12.5 sq.m.)

With two uPVC sash windows overlooking the front of the premises. Central heating radiator. Laminate flooring. Down lighters. Numerous power points. Telephone points. Some restricted head height.