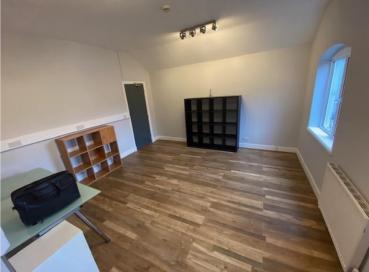

# SPLIT LEVEL OFFICE 20 (13.45 sq.m.)

With two uPVC windows overlooking the side of the premises. Central heating radiator. Laminate flooring. Down lighters. Numerous power points. Telephone points. Steps leading to

## SPLIT LEVEL OFFICE 21 (12.5 sq.m.)

With two uPVC sash windows overlooking the front of the premises. Central heating radiator. Laminate flooring. Down lighters. Numerous power points. Telephone points. Some restricted head height.