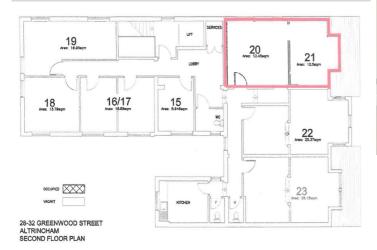

## SECOND FLOOR OFFICE SUITE - ROOMS 20/21

# SPLIT LEVEL OFFICE 20 (13.45 sq.m.)

With two uPVC windows overlooking the side of the premises. Central heating radiator. Laminate flooring. Down lighters. Numerous power points. Telephone points. Steps leading to

## SPLIT LEVEL OFFICE 21 (12.5 sq.m.)

With two uPVC sash windows overlooking the front of the premises. Central heating radiator. Laminate flooring. Down lighters. Numerous power points. Telephone points. Some restricted head height.