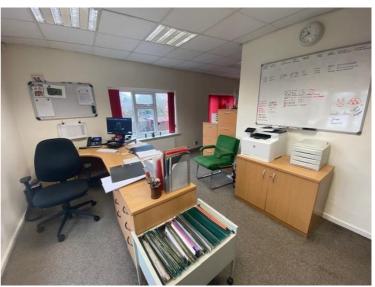

#### DESCRIPTION

Situated in a predominantly residential location, this site comprises two storey brick office building with reception, two offices, warehouse/workshop, two storage rooms, kitchen, WC and yard to the ground floor with two further offices to the first floor.

| RECEPTION   | 3.8m x 2.8m  |
|-------------|--------------|
| MAIN OFFICE | 4.9m x 3.3m  |
| OFFICE 2    | 4.9m x 3.3m  |
| KITCHEN     | 1.32m x 0.9m |
| WC          | 1.8m x 0.8m  |

| FIRST FLOOR |             |
|-------------|-------------|
| MAIN OFFICE | 7.8m x 4.8m |
| OFFICE 2    | 2.6m x 2.5m |