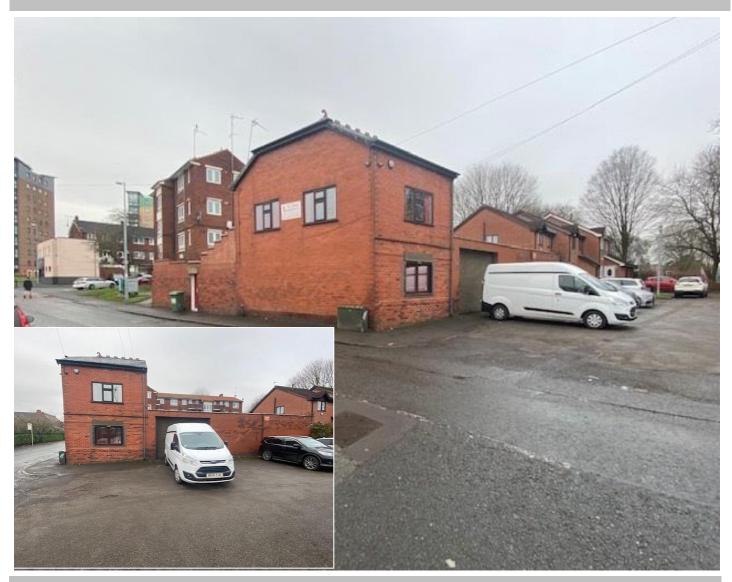

# 264 TRAFFORD ROAD ECCLES, MANCHESTER M30 0JJ FOR SALE - £395,000

INDUSTRIAL UNIT WITH YARD, TWO STOREY OFFICES, RECEPTION, KITCHEN AND WC PROVIDING APPROX 258.8 SQ.M (2787 SQ.FT.) WITHIN A SECURE COMPOUND.

#### DESCRIPTION

Situated in a predominantly residential location, this site comprises two storey brick office building with reception, two offices, warehouse/workshop, two storage rooms, kitchen, WC and yard to the ground floor with two further offices to the first floor.

The premises provides a total of 258.8 sq.m (2787 sq.ft.) within a walled compound.