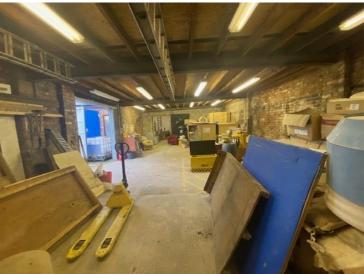

#### DESCRIPTION

Situated in a predominantly residential location, this site comprises two storey brick office building with reception, two offices, warehouse/workshop, two storage rooms, kitchen, WC and yard to the ground floor with two further offices to the first floor.

# MAIN WAREHOUSE/WORKSHOP 12.9m x 6.44m

| STORAGE UNIT 2 | 6.6m x 4.3m |
|----------------|-------------|
| STORAGE UNIT 3 | 5.2m x 4.1m |
| STORAGE UNIT 4 | 6.8m x 3.9m |
| STORAGE UNIT 5 | 3.9m x 2.5m |