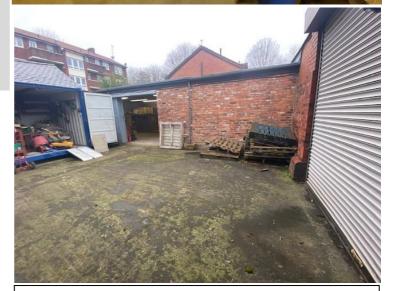

#### DESCRIPTION

Situated in a predominantly residential location, this site comprises two storey brick office building with reception, two offices, warehouse/workshop, two storage rooms, kitchen, WC and yard to the ground floor with two further offices to the first floor.

#### YARD

Perimeter brick wall with concrete hardstanding and electric roller shutter.