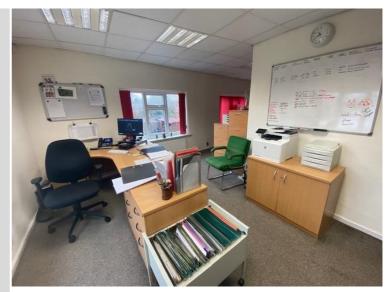

## **DESCRIPTION**

Situated in a predominantly residential location, this site comprises two storey brick office building with reception, two offices, warehouse/workshop, two storage rooms, kitchen, WC and yard to the ground floor with two further offices to the first floor.

## MAIN WAREHOUSE/WORKSHOP 12.9m x 6.44m

STORAGE UNIT 2 6.6m x 4.3m STORAGE UNIT 3 5.2m x 4.1m STORAGE UNIT 4 6.8m x 3.9m STORAGE UNIT 5 3.9m x 2.5m

RECEPTION 3.8m x 2.8m MAIN OFFICE 4.9m x 3.3m 4.9m x 3.3m 4.9m x 3.3m 1.32m x 0.9m WC 1.8m x 0.8m

**FIRST FLOOR** 

MAIN OFFICE 7.8m x 4.8m OFFICE 2 2.6m x 2.5m