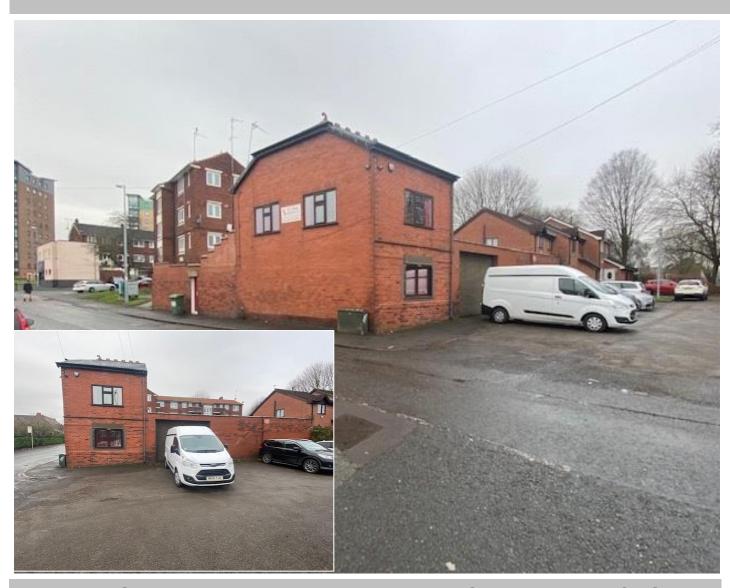

# 264 TRAFFORD ROAD ECCLES, MANCHESTER M30 0JJ FOR SALE - £395,000

INDUSTRIAL UNIT WITH YARD, TWO STOREY OFFICES, RECEPTION, KITCHEN AND WC PROVIDING APPROX 258.8 SQ.M (2787 SQ.FT.) WITHIN A SECURE COMPOUND.

## **DESCRIPTION**

Situated in a predominantly residential location, this site comprises two storey brick office building with reception, two offices, warehouse/workshop, two storage rooms, kitchen, WC and yard to the ground floor with two further offices to the first floor.

The premises provides a total of 258.8 sq.m (2787 sq.ft.) within a walled compound.

#### YARD

Perimeter brick wall with concrete hardstanding and electric roller shutter.