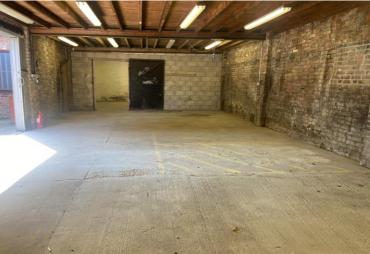

## **DESCRIPTION**

Situated in a predominantly residential location, this site comprises two storey brick office building with reception, two offices, warehouse/workshop, two storage rooms, kitchen, WC and yard to the ground floor with two further offices to the first floor.

## MAIN WAREHOUSE/WORKSHOP 12.9m x 6.44m

STORAGE UNIT 2 6.6m x 4.3m STORAGE UNIT 3 5.2m x 4.1m STORAGE UNIT 4 6.8m x 3.9m STORAGE UNIT 5 3.9m x 2.5m

RECEPTION 3.8m x 2.8m MAIN OFFICE 4.9m x 3.3m 4.9m x 3.3m 4.9m x 3.3m 1.32m x 0.9m WC 1.8m x 0.8m