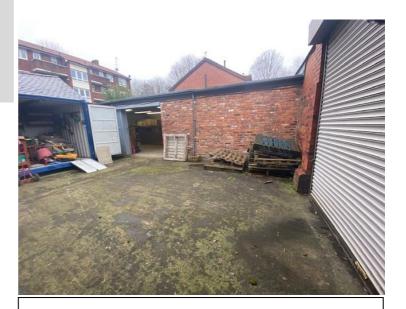

#### YARD

Perimeter brick wall with concrete hardstanding and electric roller shutter.