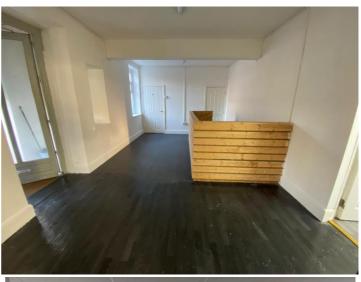

#### RECEPTION (6.24m x 3.66m)

With reception desk/counter, power points, fluorescent strip ceiling lights and wood effect laminate flooring. Fire alarm. Bi-fold glazed doors leading through to