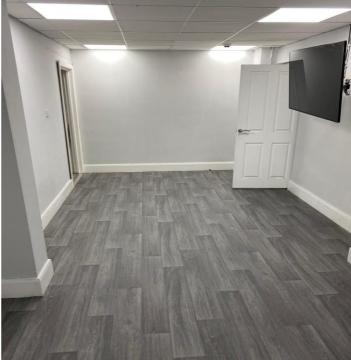

#### CENTRAL OFFICE (3.64m x 3.64m)

With power points, fluorescent strip ceiling lights, fire alarm and openings through to reception and

#### OFFICE 2 (5.3m x 3.7m)

Power points, fluorescent strip ceiling lights and window

#### OFFICE 3 (3.67m x 3m)

Two windows to the front elevation. Power points. Wood effect laminate flooring.

#### OFFICE 4 (7.44m x 3m)

False ceiling with inset panel lighting, power points and window.

KITCHEN (3.5m x 2.52m)

WC's