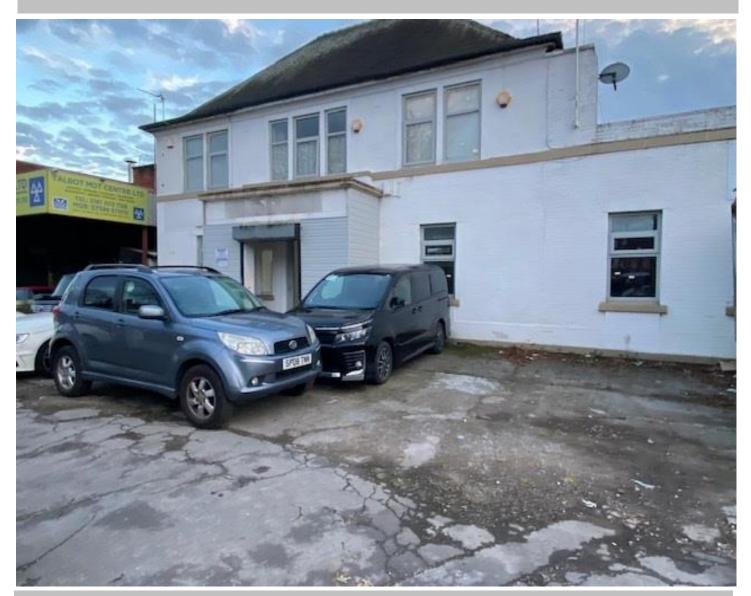

## **GROUND FLOOR, 295 TALBOT ROAD STRETFORD, MANCHESTER M32 0YA**

### GROUND FLOOR OFFICE COMPRISING RECEPTION, OFFICES, KITCHEN & WC'S PROVIDING APPROXIMATELY 101.6 SQ.M. (1094 SQ.FT.) WITH PARKING TO THE FRONT

THOMAS WILLMAX LIMITED 189 Washway Road Sale Cheshire M33 4AH TEL: 0161 905 3555 FAX: 0161 905 3999 info@thomaswillmax.co.uk www.thomaswillmax.co.uk

#### ENTRANCE

Covered entrance door to the front of the building with the benefit of steel roller shutter. Leading through to