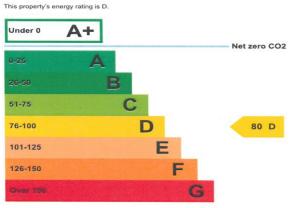

#### **ENERGY PERFORMANCE CERTIFICATE**

The full EPC can be made available to interested parties.

#### Energy rating and score

Properties get a rating from A+ (best) to G (worst) and a score.

The better the rating and score, the lower your property's carbon emissions are likely to be.

These particulars are believed to be accurate but they are not guaranteed and do not form a contract. Neither Thomas Willmax not the vendor or lessor accept any responsibility in respect of these particulars which are not intended to be statements or representations of fact and any intending purchaser or lessee must satisfy himself by inspection or otherwise as to the correctness of each of the statements contained in these particulars.