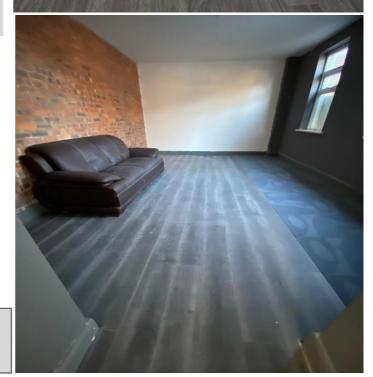

#### RECEPTION (6.24m x 3.66m)

With reception desk/counter, power points, fluorescent strip ceiling lights and wood effect laminate flooring. Fire alarm. Bi-fold glazed doors leading through to