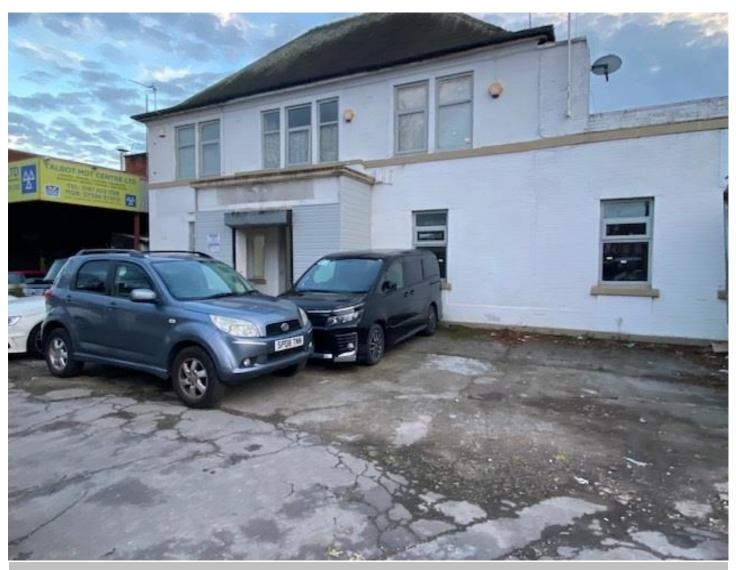

# GROUND FLOOR, 295 TALBOT ROAD STRETFORD, MANCHESTER M32 0YA TO LET - £27,600 P.A.

GROUND FLOOR OFFICES WITH LARGE WORKSHOP COMPRISING RECEPTION, FOUR OFFICE ROOMS, STAFFROOM, KITCHEN & WC'S PROVIDING APPROXIMATELY 328.7 SQ.M. (3540 SQ.FT.) WITH ALLOCATED PARKING SPACES TO THE FRONT

#### **ENTRANCE**

Covered entrance door to the front of the building with the benefit of steel roller shutter. Leading through to