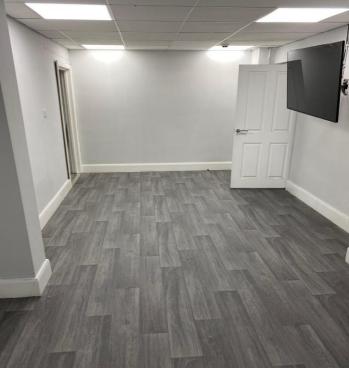

## CENTRAL OFFICE (3.64m x 3.64m)

With power points, fluorescent strip ceiling lights, fire alarm and openings through to reception and

## OFFICE 2 (5.3m x 3.7m)

Power points, fluorescent strip ceiling lights and window

#### OFFICE 3 (3.67m x 3m)

Two windows to the front elevation. Power points. Wood effect laminate flooring.

### OFFICE 4 (7.44m x 3m)

False ceiling with inset panel lighting, power points and window.

WORKSHOP (138.5 sq.m./1492 sq.ft.)

**STAFFROOM** 

KITCHEN (3.5m x 2.52m)

WC's