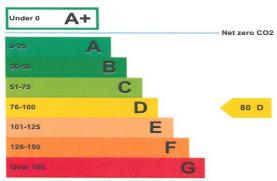

#### **ENERGY PERFORMANCE CERTIFICATE**

The full EPC can be made available to interested parties.

# **Energy rating and score**

This property's energy rating is D.

Properties get a rating from A+ (best) to G (worst) and a score.

The better the rating and score, the lower your property's carbon emissions are likely to be