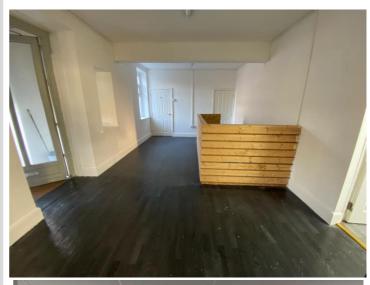

#### **RECEPTION** (6.24m x 3.66m)

With reception desk/counter, power points, fluorescent strip ceiling lights and wood effect laminate flooring. Fire alarm. Bi-fold glazed doors leading through to