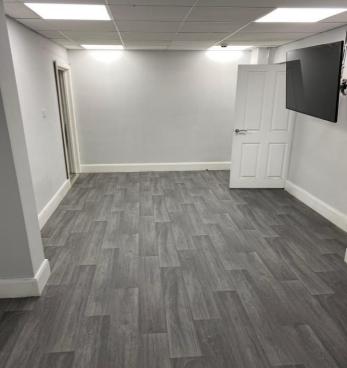

# OFFICE 2 (5.3m x 3.7m)

Power points, fluorescent strip ceiling lights and window

#### OFFICE 3 (3.67m x 3m)

Two windows to the front elevation. Power points. Wood effect laminate flooring.

### OFFICE 4 (7.44m x 3m)

False ceiling with inset panel lighting, power points and window.

WORKSHOP (138.5 sq.m./1492 sq.ft.)

**STAFFROOM** 

KITCHEN (3.5m x 2.52m)

WC's

RATEABLE VALUE - £13,500 p.a.