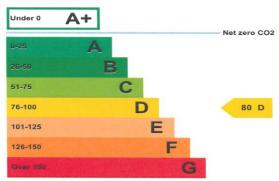

#### **ENERGY PERFORMANCE CERTIFICATE**

The full EPC can be made available to interested parties.

## **Energy rating and score**

This property's energy rating is D.

Properties get a rating from A+ (best) to G (worst) and a score.

The better the rating and score, the lower your property's carbon emissions are likely to be