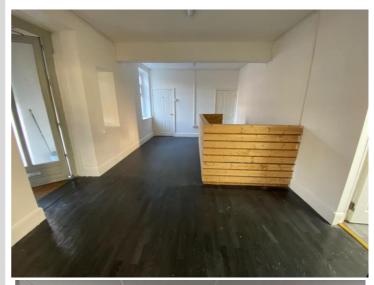

#### **RECEPTION** (6.24m x 3.66m)

With reception desk/counter, power points, fluorescent strip ceiling lights and wood effect laminate flooring. Fire alarm. Bi-fold glazed doors leading through to