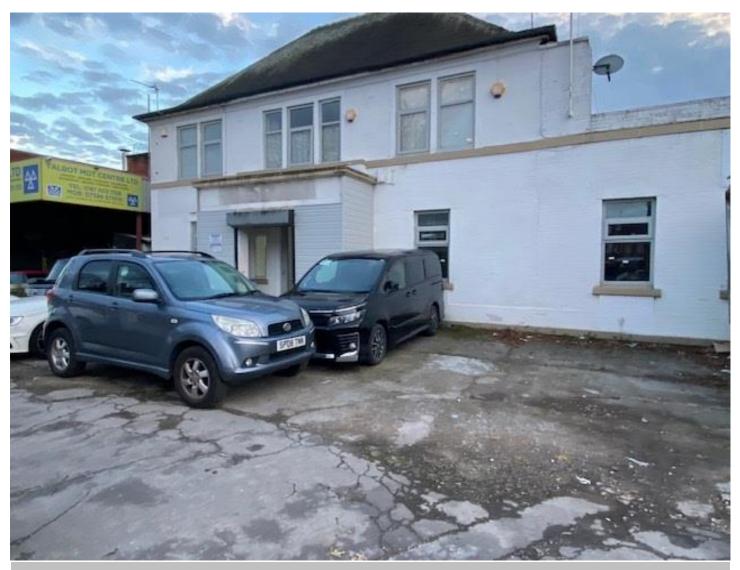

# GROUND FLOOR, 295 TALBOT ROAD STRETFORD, MANCHESTER M32 0YA TO LET - £30,000 P.A.

GROUND FLOOR OFFICES WITH LARGE WORKSHOP COMPRISING RECEPTION, FOUR OFFICE ROOMS, STAFFROOM, KITCHEN & WC'S PROVIDING APPROXIMATELY 328.7 SQ.M. (3540 SQ.FT.) WITH ALLOCATED PARKING SPACES TO THE FRONT

#### **ENTRANCE**

Covered entrance door to the front of the building with the benefit of steel roller shutter. Leading through to