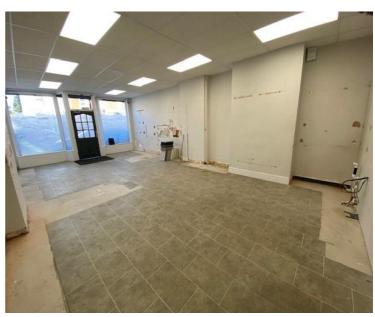

#### RETAIL AREA (9.7m x 4.6m)

With false ceiling with inset fluorescent strip lighting. Numerous perimeter power points, telephone points. Basement access hatch. Doors to