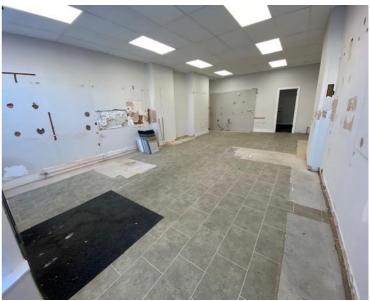

#### (3.7m x 2.7m) ROOM 2

Power points, ceiling light, door to

ROOM 3 (3.5m x 2.3m)

Power points, ceiling light.