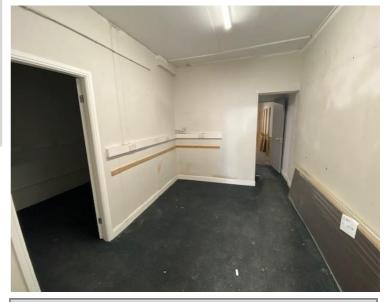

#### RETAIL AREA (9.7m x 4.6m)

With false ceiling with inset fluorescent strip lighting. Numerous perimeter power points, telephone points. Basement access hatch. Doors to

#### (3.7m x 2.7m) ROOM 2

Power points, ceiling light, door to

ROOM 3 (3.5m x 2.3m)

Power points, ceiling light.