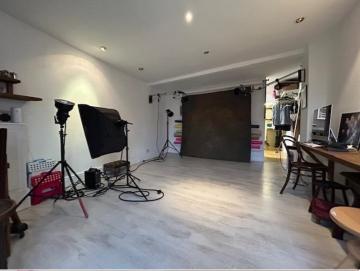

## RETAIL AREA (7.7m x 3.9m (average))

With range of inset down lighters. Perimeter power points. Telephone points. Cupboard housing electric meter. Laminate flooring. Stud partition wall which can be removed, opening through to

## KITCHEN (2.4m x 2.1m)

Comprising stainless steel sink unit set into beech fronted base units with matching wall units above. Adjacent base and wall units with breakfast bar. Fluorescent strip ceiling light. Door providing access to