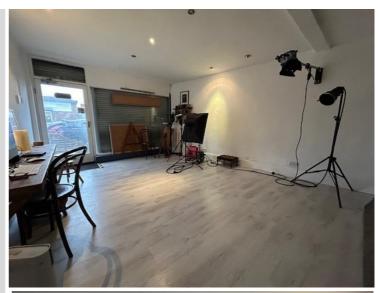

## **ENTRANCE**

Glazed entrance door with full height display windows to the side with the benefit of external steel roller shutter providing a frontage of **3.5m** leading through to

## RETAIL AREA (7.7m x 3.9m (average))

With range of inset down lighters. Perimeter power points. Telephone points. Cupboard housing electric meter. Laminate flooring. Stud partition wall which can be removed, opening through to