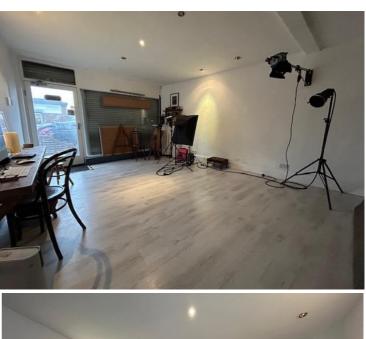

## ENTRANCE

Glazed entrance door with full height display windows to the side with the benefit of external steel roller shutter providing a frontage of **3.5m** leading through to

## RETAIL AREA (7.7m x 3.9m (average))

With range of inset down lighters. Perimeter power points. Telephone points. Cupboard housing electric meter. Laminate flooring. Stud partition wall which can be removed, opening through to