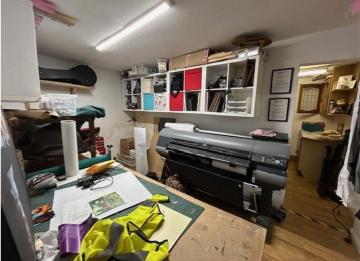

## KITCHEN (2.4m x 2.1m)

Comprising stainless steel sink unit set into beech fronted base units with matching wall units above. Adjacent base and wall units with breakfast bar. Fluorescent strip ceiling light. Door providing access to

#### WC

With fully tiled walls, ceiling light and ventilation.