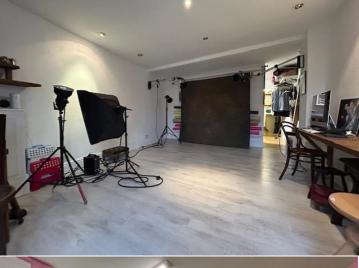

## RETAIL AREA (7.7m x 3.9m (average))

With range of inset down lighters. Perimeter power points. Telephone points. Cupboard housing electric meter. Laminate flooring. Stud partition wall which can be removed, opening through to