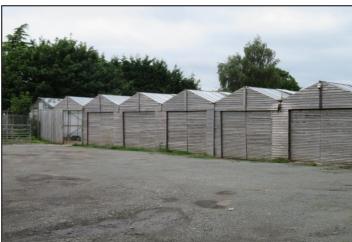

## CLAY LANE NURSERIES CLAY LANE/THORLEY LANE TIMPERLEY, CHESHIRE WA15 7AF TO LET - £1,000 PCM

BLOCK 1, HORTICULTURAL SITE
WHICH INCLUDES 8 GLASS HOUSES
OFFERING HARDSTANDING
12,000 SQ.FT. (1,114 SQ.M)(0.28 ACRES)
SUITABLE FOR HORTICULTURAL OR STORAGE

<u>Block 1</u> (12,000 sq.ft.)(1,114 sq.m)(0.28 acres) £1,000 pcm 8 Glass houses with communal parking. (with electric and water if required)

The glass houses are currently being used for the growing of hydroponic vegetables and the equipment is available to purchase at a discounted price if required. Otherwise it will be completely removed.