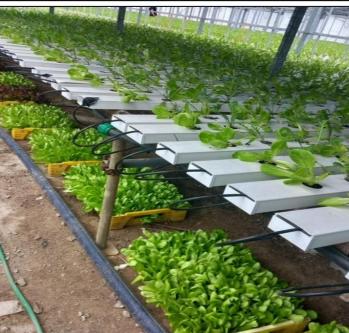

<u>Block 1</u> (12,000 sq.ft.)(1,114 sq.m)(0.28 acres) £1,000 pcm 8 Glass houses with communal parking. (with electric and water if required)

The glass houses are currently being used for the growing of hydroponic vegetables and the equipment is available to purchase at a discounted price if required. Otherwise it will be completely removed.