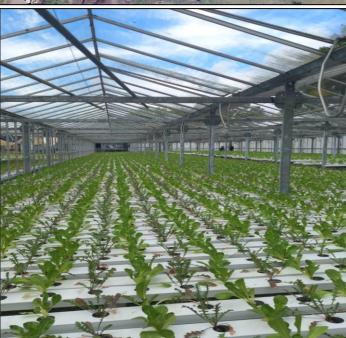

<u>Block 1</u> (12,000 sq.ft.)(1,114 sq.m)(0.28 acres) £1,000 pcm 8 Glass houses with communal parking. (with electric and water if required)

The glass houses are currently being used for the growing of hydroponic vegetables and the equipment is available to purchase at a discounted price if required. Otherwise it will be completely removed.