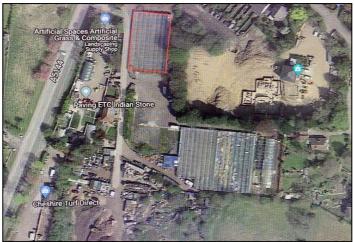

Situated just off Thorley lane close to the junction with Clay lane we are able to offer to the market a glass house and external storage. See availability list below.

The main access is off Thorley lane with the benefit of a secondary access off Clay Lane. The site benefits from perimeter fencing, electric gated access and mains electric and water.

<u>Block 1</u> (12,000 sq.ft.)(1,114 sq.m)(0.28 acres) £1,000 pcm 8 Glass houses with communal parking. (with electric and water if required)

The glass houses are currently being used for the growing of hydroponic vegetables and the equipment is available to purchase at a discounted price if required. Otherwise it will be completely removed.