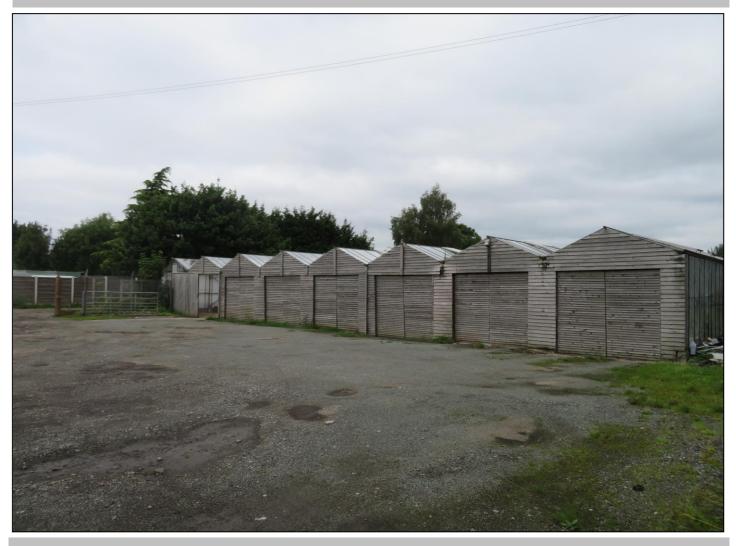

## CLAY LANE NURSERIES CLAY LANE/THORLEY LANE TIMPERLEY, CHESHIRE WA15 7AF TO LET - £1,000 PCM

BLOCK 1, HORTICULTURAL SITE
WHICH INCLUDES 8 GLASS HOUSES
OFFERING HARDSTANDING
12,000 SQ.FT. (1,114 SQ.M)(0.28 ACRES)
SUITABLE FOR HORTICULTURAL OR STORAGE

Situated just off Thorley lane close to the junction with Clay lane we are able to offer to the market a glass house and external storage. See availability list below.

The main access is off Thorley lane with the benefit of a secondary access off Clay Lane. The site benefits from perimeter fencing, electric gated access and mains electric and water.

<u>Block 1</u> (12,000 sq.ft.)(1,114 sq.m)(0.28 acres) £1,000 pcm 8 Glass houses with communal parking. (with electric and water if required)

The glass houses are currently being used for the growing of hydroponic vegetables and the equipment is available to purchase at a discounted price if required. Otherwise it will be completely removed.