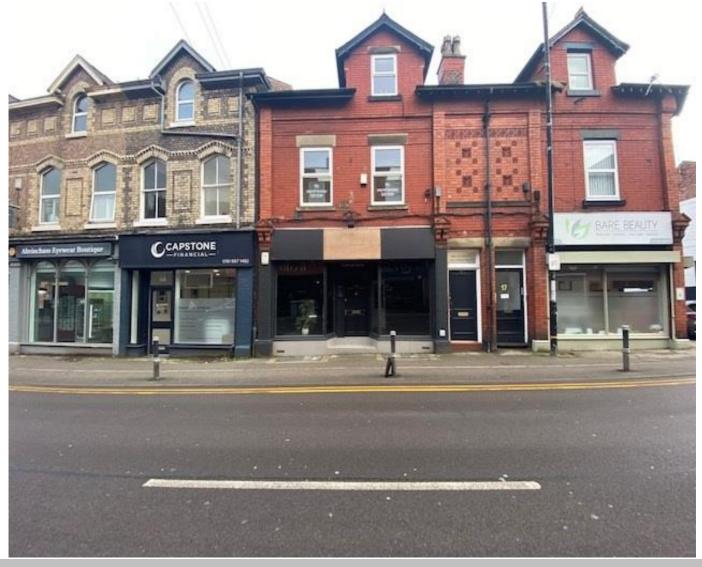

# 15 ASHLEY ROAD ALTRINCHAM, CHESHIRE WA14 2DW TO LET - £18,000 P.A.

GROUND FLOOR RETAIL UNIT
WITH REAR OFFICES, PLUS BASEMENT
WITH WC AND KITCHENETTE
OFFERING APPROXIMATELY 80.1 SQ.M (863 SQ.FT.)