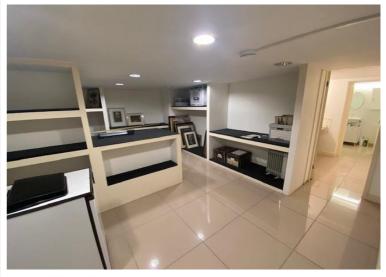

#### **BASEMENT**

Comprising of two storage chambers with full height ceiling. With range of inset ceiling lights, power points and tiled flooring.

# <u>Chamber 1</u> – (5.3m x 4.2m)

<u>Chamber 2</u> – (1.8 m x 1.8m) with built in kitchenette, hot water heater and sink set into worktop.

WC – (1.7m x 1.7m) WC, wall mounted wash hand, fully tiled walls, fluorescent strip light and tiled floor.