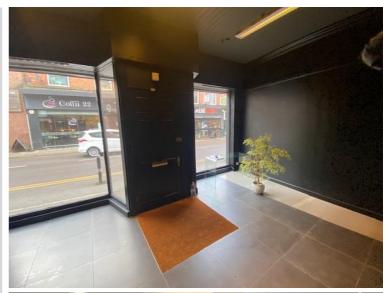

### **ENTRANCE**

Covered entrance porch with hard wood entrance door with bay display windows to each side providing a frontage of **5.3m** leading through to

## RETAIL AREA (5.3m x 3m)

With LED lighting. Tiled flooring. Perimeter power points. Door providing access to offices