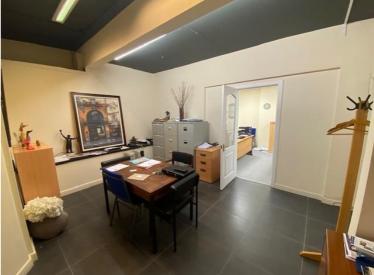

## OFFICE 1 (4.7m x 4.3m)

With LED lighting. Tiled flooring. Perimeter power points. Doors providing access to rear office and basement

# OFFICE 2 (4.8m x 3.3m)

Suspended ceiling with inset lighting. Perimeter power points.