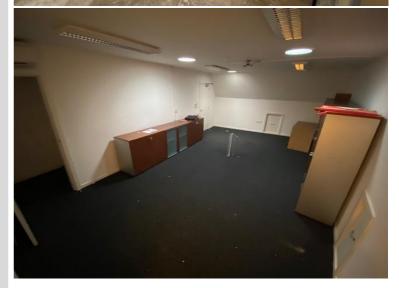

#### MAIN OFFICE ROOM

Air conditioning unit. Various ceiling lights. Eaves storage cupboards. Numerous power points. Separate storage room.

## SERVER ROOM

Air conditioning unit. Ceiling lights. Numerous power points.