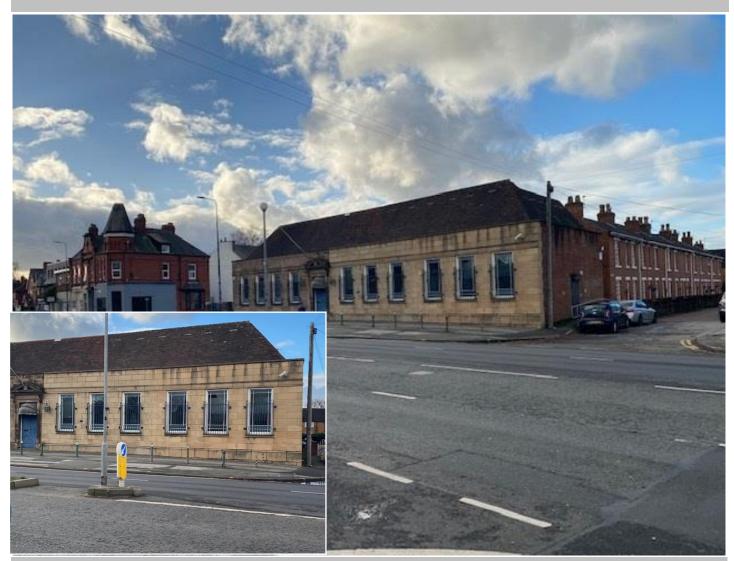

# BANK HOUSE, 182-186 WASHWAY ROAD SALE, M33 6RN <u>TO LET - £20,000</u>

PROMINENT SELF CONTAINED OFFICE PREMISES WITH FIRST FLOOR OFFICE, WC & STORAGE ROOMS IN TOTAL PROVIDING APPROX 117 SQ.M (1260 SQ.FT.). SUITABLE FOR RETAIL, OFFICE, CONSULTING/MEDICAL (USE CLASS E). TWO PARKING SPACES TO THE FRONT.

# ENTRANCE

Entered through a door to the side of the building off Barwick Place.