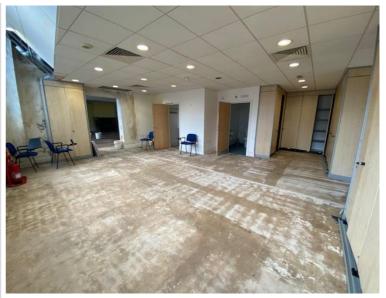

## MAIN GROUND FLOOR OFFICE (9.5m x 7.8m)

With three large windows to the front elevation. False ceiling with inset panel lighting. Storage room. Built in storage cupboard housing meters. Air conditioning unit. Staircase leading to the first floor