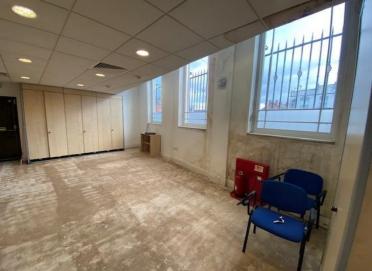

## MAIN GROUND FLOOR OFFICE (9.5m x 7.8m)

With three large windows to the front elevation. False ceiling with inset panel lighting. Storage room. Built in storage cupboard housing meters. Air conditioning unit. Staircase leading to the first floor

# **DISABLED WC**

WC with wall mounted wash hand basin, extractor fan, tiled walls and vinyl flooring.