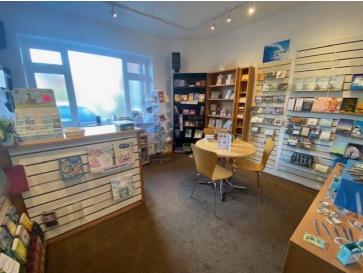

## RETAIL AREA (5.8m x 5m)

With a range of ceiling spot lights and numerous perimeter power points. Doorway leading through to vestibule which in turn leads through to