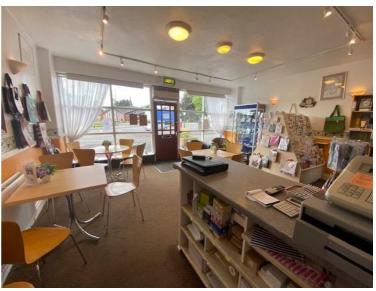

## RETAIL AREA (5.8m x 5m)

With a range of ceiling spot lights and numerous perimeter power points. Doorway leading through to vestibule which in turn leads through to