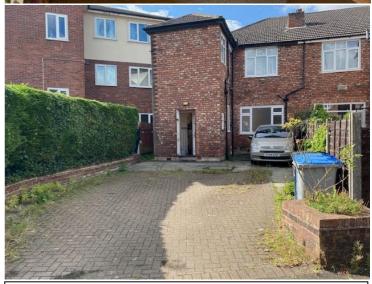

#### **OUTSIDE**

To the rear of the property accessed via a right of way is hard standing providing parking and an area for bin storage. To the front of the property there is a lay-by providing customer parking.