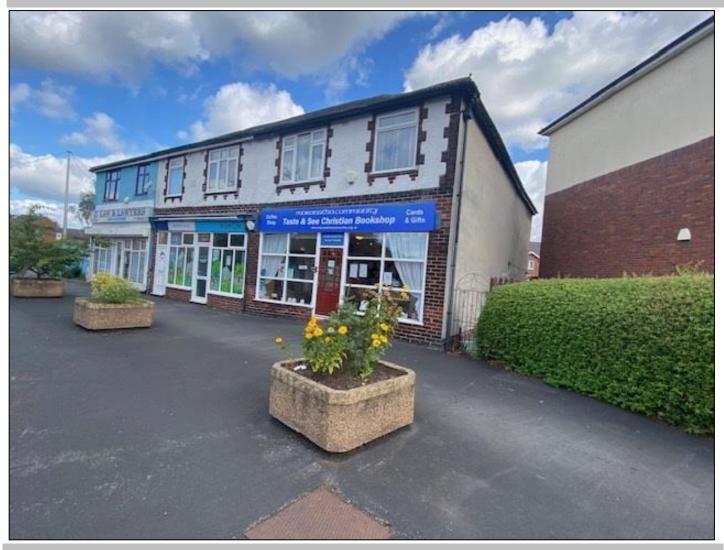

# 102 IRLAM ROAD FLIXTON, MANCHESTER M41 6JT FOR SALE - £199,500

GROUND FLOOR RETAIL UNIT WITH REAR OFFICE,
KITCHEN & WC. FIRST FLOOR HAS OPTION FOR EXISTING
OFFICE USE OR RESIDENTIAL CONVERSION BACK TO 1 OR 2
BEDROOM SELF CONTAINED FLAT ITS FORMER USE.
IN TOTAL PROVIDING APPROXIMATELY 105 SQ.M (1137 SQ.FT.)
REAR YARD OFFERING GENEROUS OFF ROAD PARKING

#### **OUTSIDE**

To the rear of the property accessed via a right of way is hard standing providing parking and an area for bin storage. To the front of the property there is a lay-by providing customer parking.