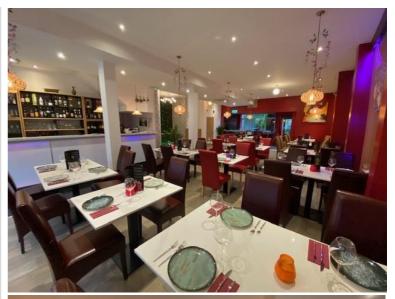

## RESTAURANT AREA (104.3 sq.m)(1120 sq.ft.)

With range of double glazed windows overlooking the front of the property. Ceiling mounted air conditioning system. Inset spot lights and down lighters. Emergency lighting. Built in bar complete with marble counter, display shelving, fixtures and fittings. Access to