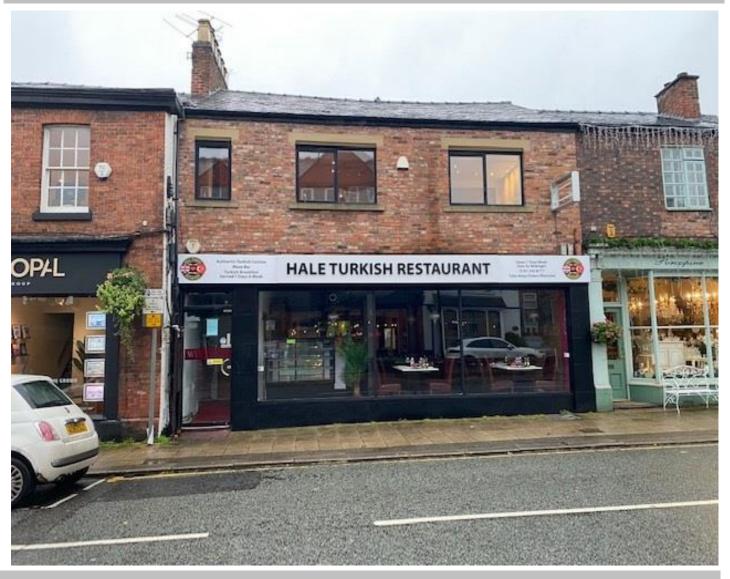

# 112-114 ASHLEY ROAD HALE, CHESHIRE WA14 2UN TO LET - £45,000 P.A.

FITTED RESTAURANT WITH ACCOMMODATION OVER GROUND FLOOR AND BASEMENT IN HALE VILLAGE MAIN RESTAURANT CURRENTLY PROVIDING 55 COVERS APPROX 208 SQ.M (2240 SQ.FT.)
SUITABLE FOR RESTAURANT OR BAR