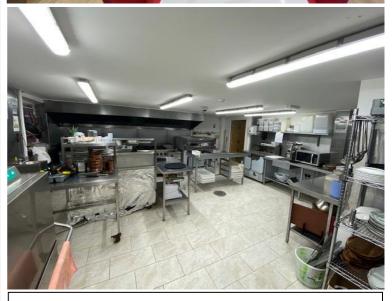

## COMMERCIAL KITCHEN (40.6 sq.m)(437 sq.ft.)

Comprising various stainless steel sink units, worktops, ovens, grill, stainless steel walls, shelving and canopy. Windows overlooking the rear. Tiled floor. Numerous power points. Range of fluorescent strip ceiling lights. Emergency lighting. Fire door. Door providing access to