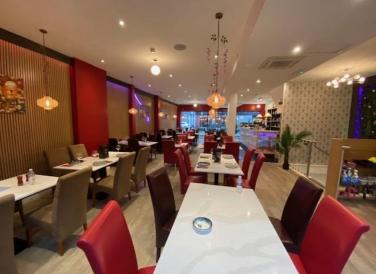

## RESTAURANT AREA (104.3 sq.m)(1120 sq.ft.)

With range of double glazed windows overlooking the front of the property. Ceiling mounted air conditioning system. Inset spot lights and down lighters. Emergency lighting. Built in bar complete with marble counter, display shelving, fixtures and fittings. Access to