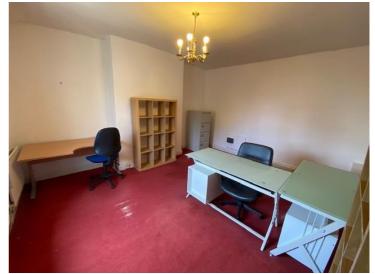

#### ENTRANCE

Hardwood entrance door with the benefit of external steel roller shutter leading through to entrance hallway with staircase leading to second floor offices.

All offices are equipped with numerous power points, traditional sash windows, range of ceiling lights, perimeter central heating radiator. Power points. Telephone points. Network points.

SECOND FLOOR OFFICE 1 (4.75m x 4.74m) TO LET - £700 PCM

SECOND FLOOR OFFICE 2 (4.12m x 4.4m) <u>TO LET - £700 PCM</u>

SECOND FLOOR OFFICE 3 (6.4m x 4.3m) TO LET - £750 PCM