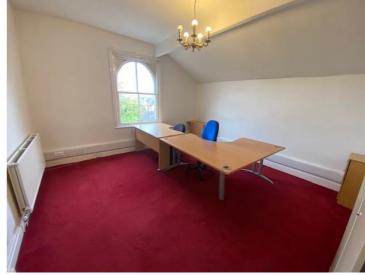

#### ENTRANCE

Hardwood entrance door with the benefit of external steel roller shutter leading through to entrance hallway with staircase leading to second floor offices.

All offices are equipped with numerous power points, traditional sash windows, range of ceiling lights, perimeter central heating radiator. Power points. Telephone points. Network points.

SECOND FLOOR OFFICE 1 (4.75m x 4.74m) TO LET - £700 PCM

SECOND FLOOR OFFICE 2 (4.12m x 4.4m) <u>TO LET - £700 PCM</u>

SECOND FLOOR OFFICE 3 (6.4m x 4.3m) TO LET - £750 PCM