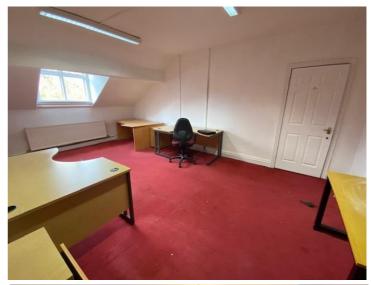

#### ENTRANCE

Hardwood entrance door with the benefit of external steel roller shutter leading through to entrance hallway with staircase leading to second floor offices.

All offices are equipped with numerous power points, traditional sash windows, range of ceiling lights, perimeter central heating radiator. Power points. Telephone points. Network points.

SECOND FLOOR OFFICE 1 (4.75m x 4.74m) TO LET - £700 PCM

SECOND FLOOR OFFICE 2 (4.12m x 4.4m) <u>TO LET - £700 PCM</u>

SECOND FLOOR OFFICE 3 (6.4m x 4.3m) TO LET - £750 PCM