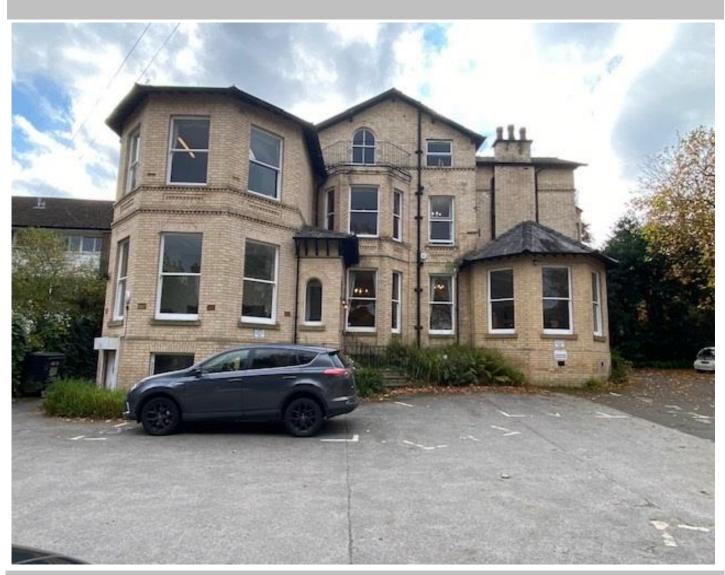

# GROSVENOR HOUSE, 45 THE DOWNS, ALTRINCHAM, CHESHIRE WA14 2QG OFFICES TO LET FROM - £700 PCM

VICTORIAN DETACHED OFFICE BUILDING OFFERING OFFICE SUITES ON FLEXIBLE LEASE TERMS FROM 12 MONTHS INCLUSIVE OF ELECTRIC, GAS AND USE OF THE BOARDROOM. CAR PARKING SPACES AVAILABLE BY SEPARATE NEGOTIATION.

#### OUTSIDE

To the front and side of the property there is tarmac hardstanding providing parking spaces. These are available by separate negotiation.