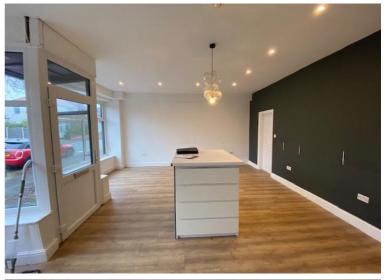

#### **RETAIL UNIT** (6.82m x 5.12m)

Open plan retail unit with double fronted aspect. Reception desk/counter. Central ceiling light and spot lights. Wood vinyl flooring throughout the ground floor space. Numerous power points. Cupboard housing meters. Obscured uPVC door leading to the side of the property.