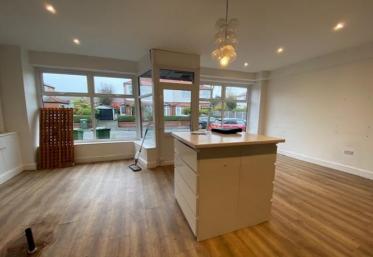

#### **RETAIL UNIT** (6.82m x 5.12m)

Open plan retail unit with double fronted aspect. Reception desk/counter. Central ceiling light and spot lights. Wood vinyl flooring throughout the ground floor space. Numerous power points. Cupboard housing meters. Obscured uPVC door leading to the side of the property.