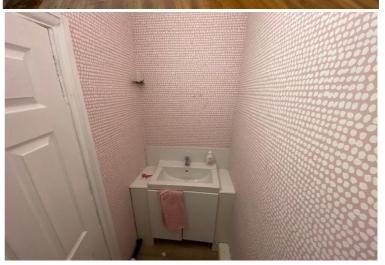

#### WC (2.45m x 0.9m)

WC with wash hand basin set on to vanity unit with storage below. Vinyl flooring.