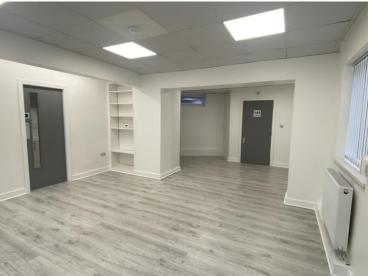

# ROOM 2 (3.21m x 2.56m)

False ceiling with inset panel lighting. Central heating radiator. Numerous power points. Laminate flooring. Built in storage cupboards.

### ROOM 3 (7.79m x 4.67m)

With uPVC windows to the front elevation. False ceiling with inset panel lighting. Sink with storage cabinet below. Central heating radiators. Numerous power points. Laminate flooring. Built in storage cupboards.