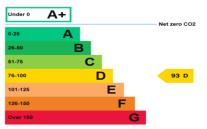

#### **Energy rating and score**

This property's energy rating is D.

Properties get a rating from A+ (best) to G (worst) and a score. The better the rating and score, the lower your property's carbon emission