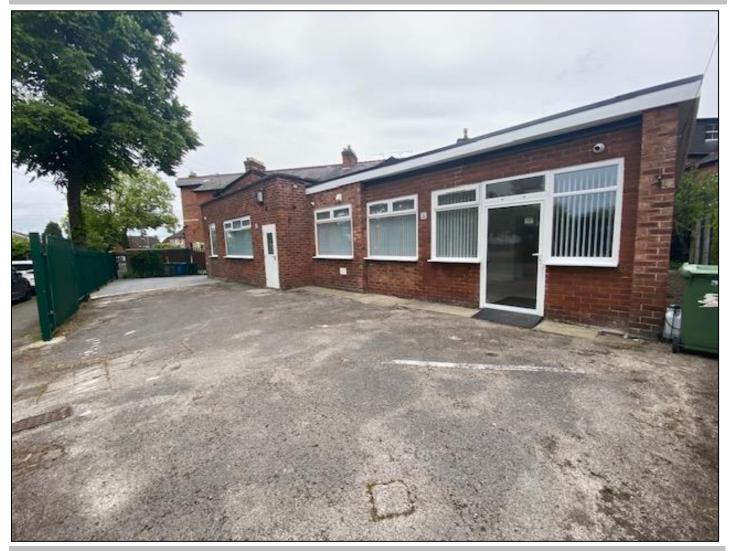

# 8 CLARENDON AVENUE ALTRINCHAM, CHESHIRE WA15 8HD <u>TO LET - £21,000</u>

SINGLE STOREY BUILDING COMPRISING OF 3 ROOMS, KITCHEN AND WC'S APPROXIMATELY 78.7 SQ.M (847 SQ.FT.) SUITABLE FOR OFFICE/CONSULTING OR MEDICAL USE.

#### PARKING

Parking available to the front of the property.