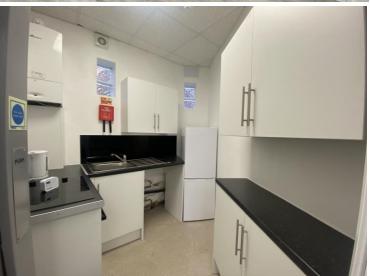

#### KITCHEN (2.31m x 2.03m)

Stainless steel sink unit set into run of marble effect worktop with cabinets below. White wall and matching base cabinets below. Fridge freezer. Built in electric oven and hob with splash back. Space for a dishwasher. Combination boiler. Power points. Vinyl flooring. Extractor fan.