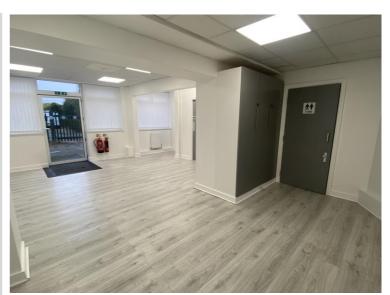

# ENTRANCE

Entered through a uPVC front door with full glass panel with windows to each side.

#### ROOM 1 (5.57m x 3.85m)

With uPVC windows to the front elevation. False ceiling with inset panel lighting. Sink with storage cabinet below. Central heating radiators. Numerous power points. Laminate flooring. Built in storage cupboards.

### ROOM 3 (7.79m x 4.67m)

With uPVC windows to the front elevation. False ceiling with inset panel lighting. Sink with storage cabinet below. Central heating radiators. Numerous power points. Laminate flooring. Built in storage cupboards.