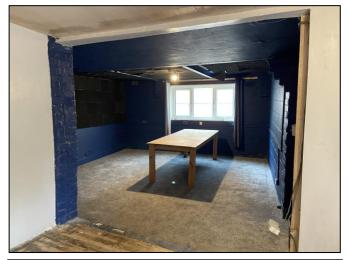

#### OFFICE/STORAGE AREA 2 (4.6m x 4.5m)

Fluorescent strip ceiling lights. Alarm sensor and power points with door leading through to walk in storage cupboard. Window with external bars.