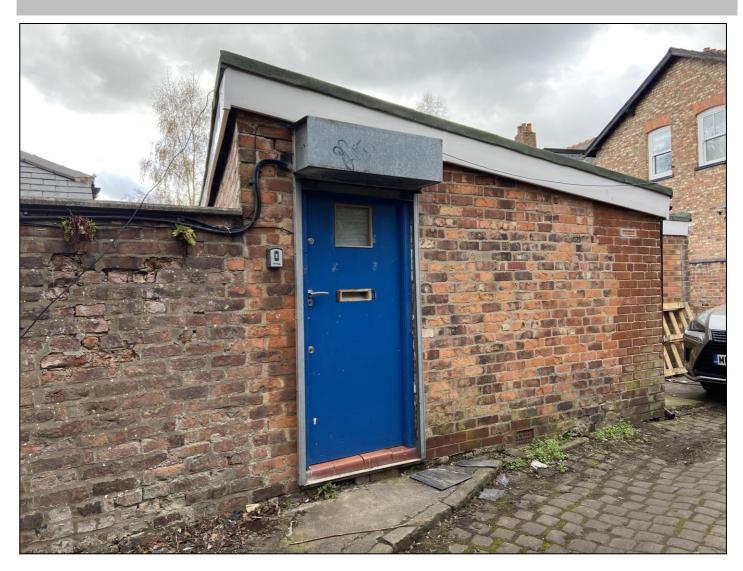

# 46A WILLOWTREE ROAD HALE, CHESHIRE WA14 2EG <u>TO LET - £6,000 P.A.</u>

OFFICE/STORAGE UNIT APPROXIMATELY 435 SQ.FT. COMPRISING OF 2 ROOMS, STORAGE CUPBOARD, KITCHEN AND WC WITH PARKING TO THE SIDE.

THOMAS WILLMAX LIMITED 189 Washway Road Sale Cheshire M33 4AH TEL: 0161 905 3555 FAX: 0161 905 3999 info@thomaswillmax.co.uk www.thomaswillmax.co.uk

#### DESCRIPTION

Detached office/storage building providing a total of approximately 40.5 sq.m (435 sq.ft.). Accessed via a pedestrian entrance door with the benefit of external steel security shutter. The unit is split into two distinctive office/storage areas with kitchen and WC. To the side of the building there is hardstanding providing parking for 2 vehicles.

#### ENTRANCE

Hardwood entrance door. Steel roller shutter security blind leading through to