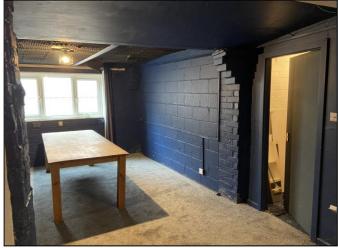

#### OFFICE/STORAGE AREA 2 (4.6m x 4.5m)

Fluorescent strip ceiling lights. Alarm sensor and power points with door leading through to walk in storage cupboard. Window with external bars.