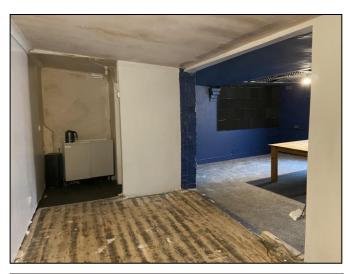

#### OFFICE/STORAGE AREA 1 (4.7m x 2.4m)

Central ceiling light. Alarm control panel. Alarm sensor. Numerous power points and telephone points. Opening to

#### **KITCHEN**

With stainless steel sink set into run of worktop with hot water heater above and wall mounted unit. Power points. Central ceiling light and door through to