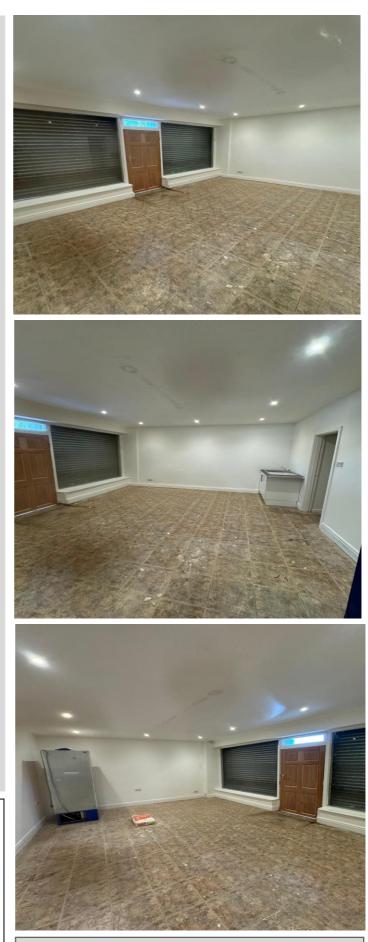

#### ENTRANCE

Wooden entrance door leading to

#### RETAIL AREA (5.1m x 4.4m)

With glazed shop front providing a frontage of **5.1m** and the benefit of external steel roller shutter. Ceiling with fluorescent strip lighting and spot lights. Tiled flooring. Perimeter power points. Central heating radiator. Door providing access to

WC