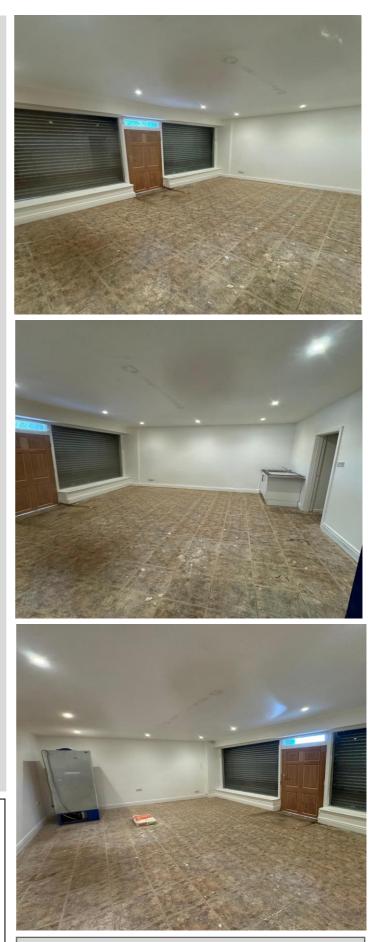

#### ENTRANCE

Wooden entrance door leading to

#### RETAIL AREA (5.1m x 4.4m)

With glazed shop front providing a frontage of **5.1m** and the benefit of external steel roller shutter. Ceiling with fluorescent strip lighting and spot lights. Tiled flooring. Perimeter power points. Central heating radiator. Door providing access to

WC