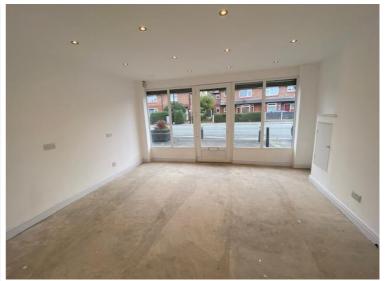

## RETAIL AREA (4.4m x 4.2m)

With false ceiling with inset lighting. Numerous perimeter power points. Currently fitted with four work stations plus corner back wash with door leading through to