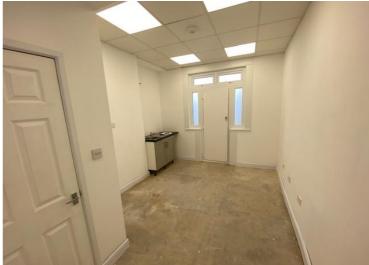

# STORAGE AREA (2.7m x 1.3m)

With inset down lighters. Power points. Door leading through to

## KITCHEN (3.1m x 1.6m)

Comprising stainless steel sink unit set into run of marble effect worktop with units below. Power points. Central ceiling light. Fire exit.