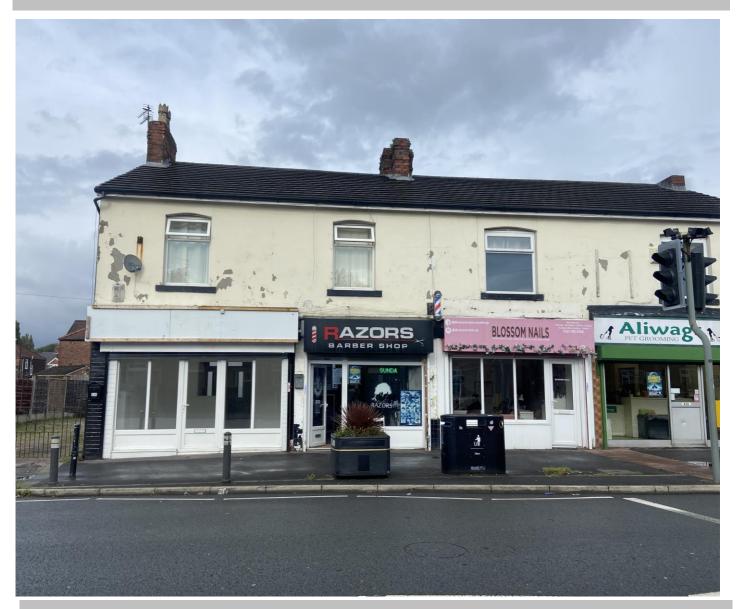

# 426 BARTON ROAD STRETFORD, MANCHESTER M32 9RW TO LET - £9,000 P.A.

RETAIL/OFFICE UNIT
OFFERING APPROXIMATELY 27 SQ.M (290 SQ.FT.)
WITH STORAGE AREA & WC
AND ACCESS TO SHARED REAR YARD

## **ENTRANCE**

uPVC entrance door with display windows to each side with the benefit of external steel electric roller shutter with down lighters over the shop front leading through to