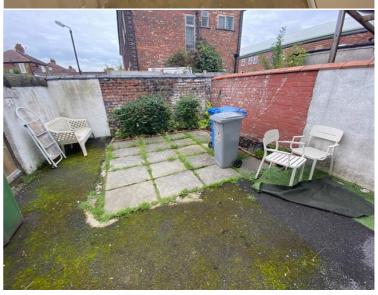

#### **OUTSIDE TO THE REAR**

To the rear of the property there is a small shared yard for housing of bins etc.