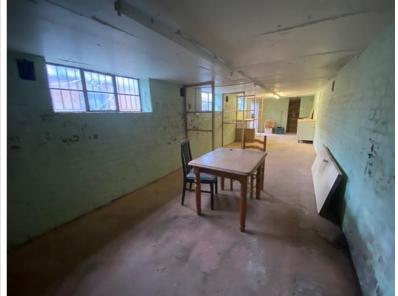

## **DESCRIPTION**

The property provides a single storey industrial brickwork unit. Benefitting from electric.

There is no designated parking with this unit but parking available close by.

The unit would be suitable for general storage, Builders/roofers/joiners/timber yard.