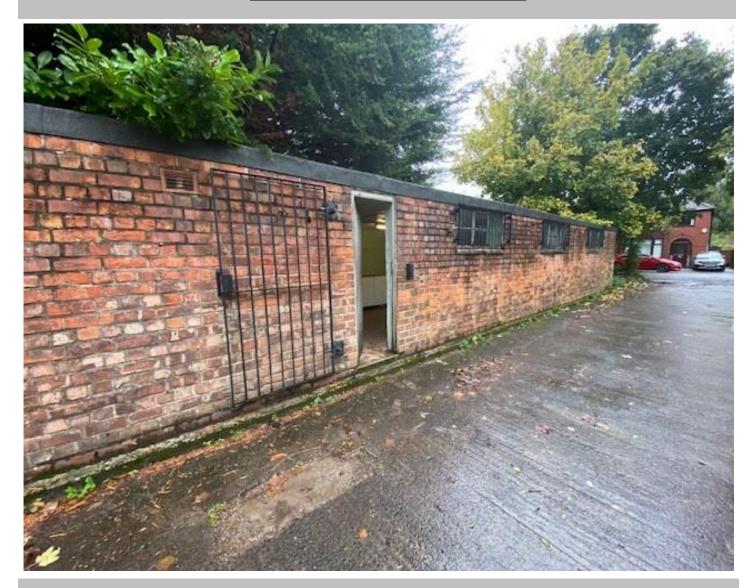

# UNIT 2A, ATTENBURY'S LANE TIMPERLEY, WA14 5QN TO LET – £400 PCM

SINGLE STOREY INDUSTRIAL UNIT WITH ELECTRIC AND LIGHTING OFFERING APPROXIMATELY 35.3 SQ.M. (380 SQ.FT.)

## **DESCRIPTION**

The property provides a single storey industrial brickwork unit. Benefitting from electric.

There is no designated parking with this unit but parking available close by.

The unit would be suitable for general storage, Builders/roofers/joiners/timber yard.