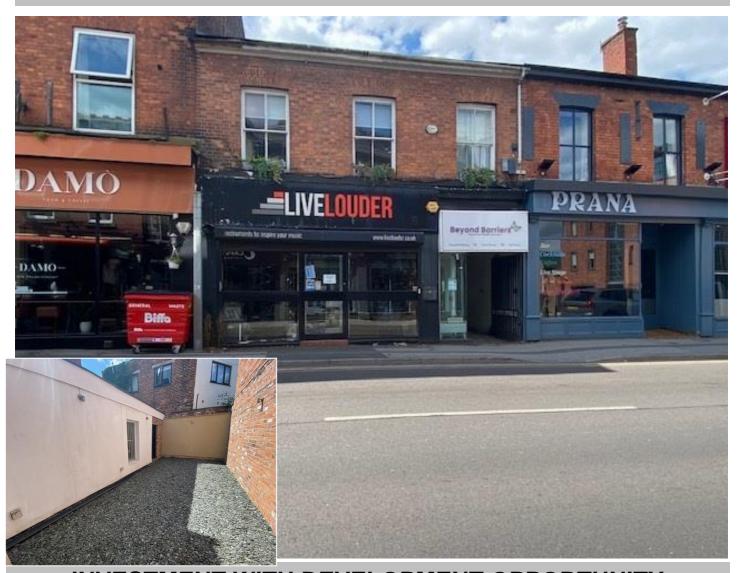

# 18 & 18A ASHLEY ROAD ALTRINCHAM, CHESHIRE WA14 2DW FOR SALE – £500,000 plus VAT

INVESTMENT WITH DEVELOPMENT OPPORTUNITY
RETAIL UNIT LET ON A 3 YEAR LEASE AT £13,750 P.A.
PROVIDING 122.11 SQ.M. (1315 SQ.FT.). WITH VACANT 1<sup>ST</sup> & 2<sup>ND</sup> FLOOR OFFICE SUITE PROVIDING ADDITIONAL 154.6 SQ.M. (1663 SQ.FT.). WITH ERV OF £20,000 P.A. + PLUS REAR COURTYARD

### **REAR COURTYARD**

To the side of the property there is a private courtyard accessed via wrought iron gates.