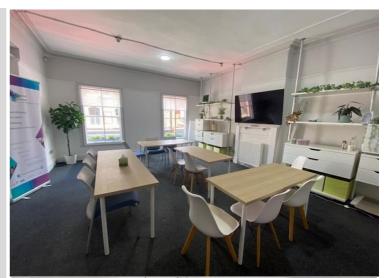

#### OFFICE 1 (6.4m x 5.3m)

With two hardwood glazed windows overlooking the front of the property. Range of ceiling lights. Numerous wall mounted central heating radiators. Telephone points. Power points. Opening leading through to

### OFFICE 2 (5m x 2.4m)(maximum)

With hardwood glazed window overlooking the front of the property. Central heating radiator. Power points. Ceiling light. Door leading through to first floor landing

#### OFFICE 3 (5.2m x 4.8m)(maximum)

With numerous central heating radiators. Power points. Telephone points. Ceiling halogen down lighters. Double opening doors leading onto attractive balcony overlooking the courtyard and further door leading through to