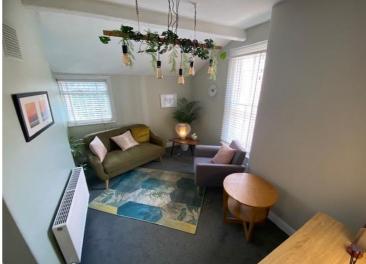

### OFFICE 5 (6.6m x 5.4m)(with partially restricted head room)

Numerous central heating radiators. Numerous perimeter power points. Range of halogen ceiling lights. Two Velux roof lights.