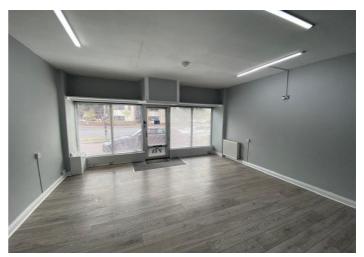

#### ENTRANCE

uPVC entrance door with double glazed display windows to each side providing a frontage of **4.7m** leading through to

# RETAIL AREA (5m x 4.9m)

With range of LED strip ceiling lights. Laminate flooring throughout. Perimeter power points. Central heating radiators with door leading through to