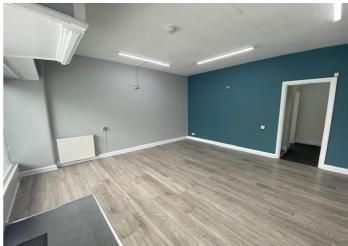

# RETAIL AREA (5m x 4.9m)

With range of LED strip ceiling lights. Laminate flooring throughout. Perimeter power points. Central heating radiators with door leading through to

## VESTIBULE (2.3m x 1.7m)

With central ceiling light. Doors leading through to

# RETAIL AREA 2 (3.9m x 2m)

With LED strip lighting. uPVC double glazed window overlooking the rear of the property with the benefit of external security bars. Perimeter power points. Central heating radiator. Fire escape.