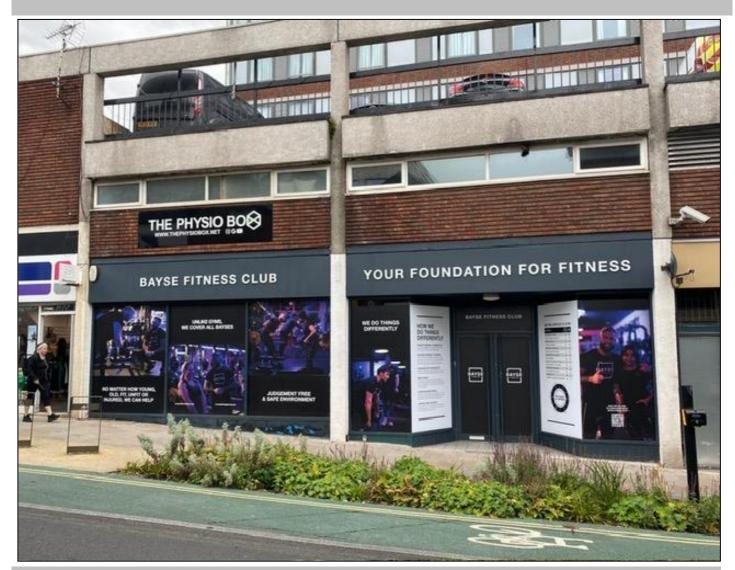

## FIRST FLOOR OFFICES, 2 REGENT ROAD ALTRINCHAM, CHESHIRE WA14 1RU TO LET – FROM £350 pcm

FIRST FLOOR OFFICES IN TOWN CENTRE COMPRISING OF TWO OFFICE ROOMS, STORE, SHARED WC & SHARED GROUND FLOOR ENTRANCE OFFERING APPROX 20.5 SQ.M (220 SQ.FT) INCLUSIVE OF UTILITIES \*\*\*LANDLORD INCENTIVES AVAILABLE\*\*\*

#### ENTRANCE

Accessed via the main entrance of the ground floor gym. Staircase providing access to