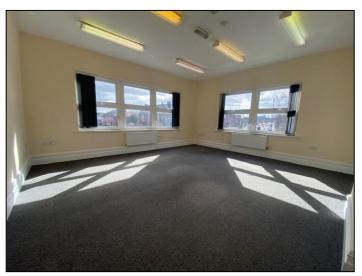

# OFFICE 5 (4.3m x 3.5m) – To Let – From £350 pcm

With uPVC double glazed windows overlooking the side of the property with central heating radiators positioned below with thermostatic controls. Range of perimeter power points. Telephone points. Wall mounted alarm control panel. Intercom. Cupboard housing electric meter.