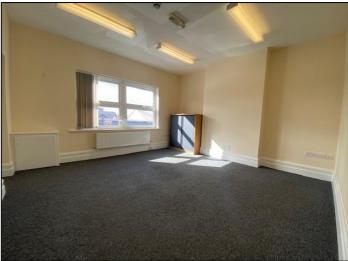

# OFFICE 5 (4.3m x 3.5m) – To Let – From £350 pcm

With uPVC double glazed windows overlooking the side of the property with central heating radiators positioned below with thermostatic controls. Range of perimeter power points. Telephone points. Wall mounted alarm control panel. Intercom. Cupboard housing electric meter.