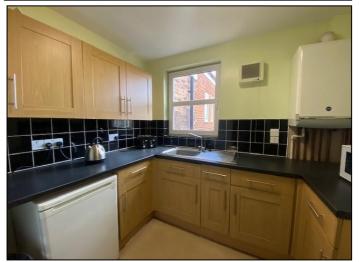

## **COMMUNAL KITCHEN**

Comprising stainless steel sink unit set into run of marble effect worktop with range of oak fronted base and drawer units below with matching wall units above. Part tiled walls. Central heating radiator. Ceiling lights. Wall mounted boiler. uPVC double glazed windows overlooking the rear.