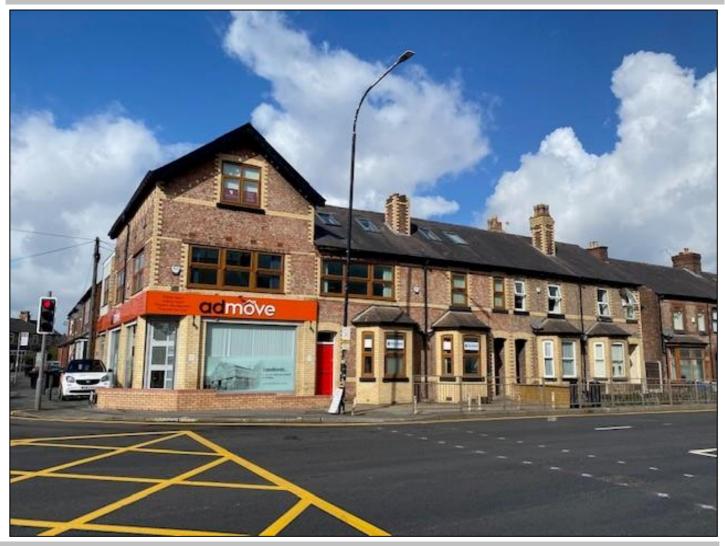

# 197 – 201 MANCHESTER ROAD ALTRINCHAM, CHESHIRE WA14 5NU <u>TO LET – FROM £350 PCM</u>

FIRST FLOOR OFFICE AVAILABLE TO RENT OFFICE 5 – 15 SQ.M (162 SQ.FT.) – FROM £350 PCM AVAILABLE ON 12 MONTH RENEWABLE LICENCE AGREEMENT ALL INCLUSIVE PRICE £400 PCM (Exc Rates & Broadband)