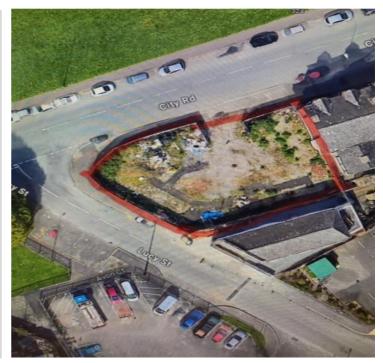

## LAND TO LET 0.2 ACRE SITE. SUITABLE FOR STORAGE, CAR SALES PARKING, OR CAR WASH.

THOMAS WILLMAX LIMITED 189 Washway Road Sale Cheshire M33 4AH TEL: 0161 905 3555 FAX: 0161 905 3999 info@thomaswillmax.co.uk www.thomaswillmax.co.uk

## LOCATION

Situated on the corner of City Road and Lucy Street.