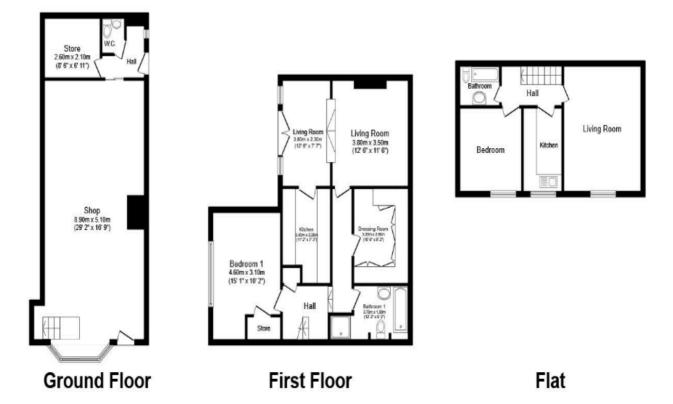

#### COMMERCIAL UNIT (8.9m x 5.1m)

Recently refurbished open plan retail unit, comprising

#### STORE ROOM (2.6m x 2.1m)

WC

#### FIRST FLOOR ACCOMMODATION

A one bedroom self-contained first floor flat accessed via a separate door located to the side of the retail unit. With the benefit of double glazed windows and comprises of lounge, kitchen, bedroom and bathroom.

#### LOUNGE/DINING ROOM (3.8m x 3.5m plus 3.8m x 2.3m)

Split level layout with full height window overlooking the rear garden and Juliette balcony

KITCHEN (3.4m x 2.2m)

BEDROOM 1 (4.6m x 3.1m)

BEDROOM 2 (3.2m x 2.5m)

#### BATHROOM (3.7m x 1.9m)

Comprising of a white 3-piece suite and separate shower cubicle. Part tiled walls.

RATEABLE VALUE - £9,100 per annum

COUNCIL TAX - 55a Chapel Lane & 55b Chapel Lane - Cheshire East - Band B