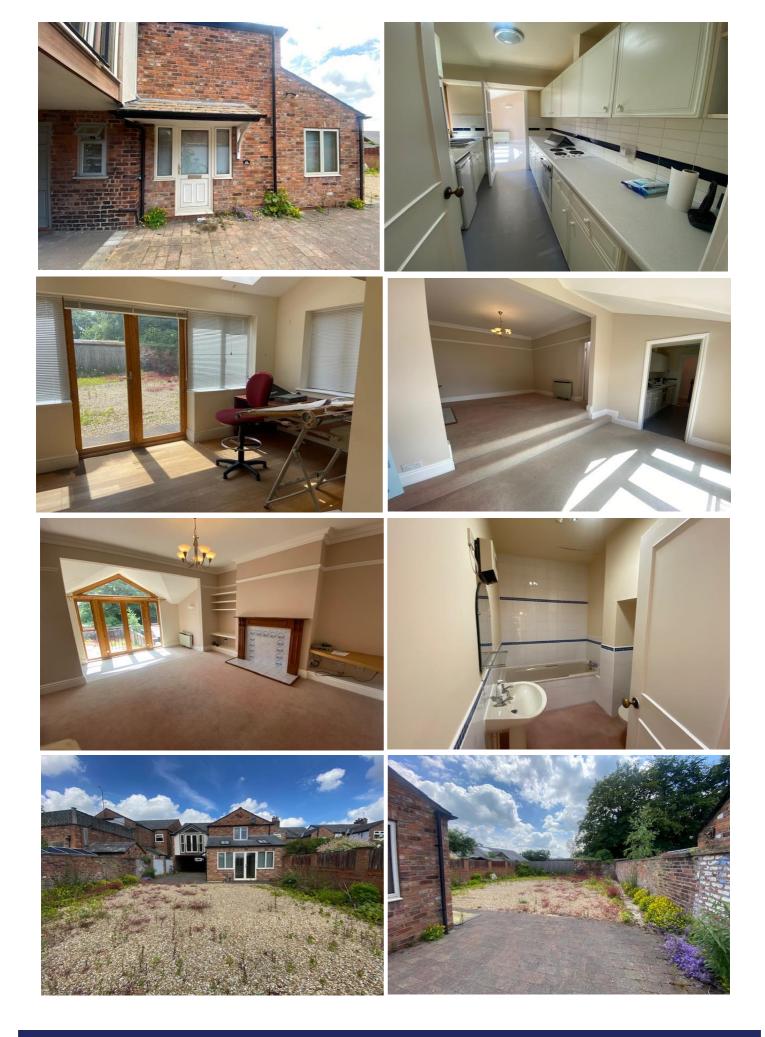

#### **GROUND FLOOR**

#### COMMERCIAL UNIT (8.9m x 5.1m)

Recently refurbished open plan retail unit, comprising

#### STORE ROOM (2.6m x 2.1m)

WC

#### **INNER REAR HALLWAY**

#### FIRST FLOOR ACCOMMODATION

A one bedroom self-contained first floor flat accessed via a separate door located to the side of the retail unit. With the benefit of double glazed windows and comprises of lounge, kitchen, bedroom and bathroom.

#### **GROUND FLOOR ACCOMMODATION TO THE REAR OF THE PROPERTY**

Accessed via an entrance door located under the carport.

#### RECEPTION ROOM/OFFICE (4.6m x 3m)

With patio doors leading onto the rear garden

#### LOUNGE/DINING ROOM (3.8m x 3.5m plus 3.8m x 2.3m)

Split level layout with full height window overlooking the rear garden and Juliette balcony

KITCHEN (3.4m x 2.2m)

BEDROOM 1 (4.6m x 3.1m)

BEDROOM 2 (3.2m x 2.5m)

#### BATHROOM (3.7m x 1.9m)

Comprising of a white 3-piece suite and separate shower cubicle. Part tiled walls.

RATEABLE VALUE - £9,100 per annum

COUNCIL TAX - 55a Chapel Lane & 55b Chapel Lane - Cheshire East - Band B