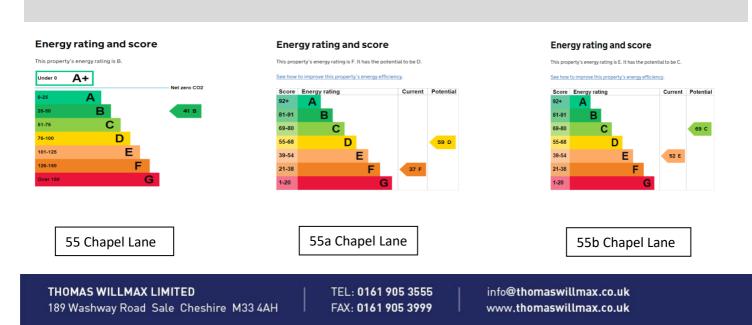

#### ENERGY PERFORMANCE CERTIFICATE

Retail Unit – Energy Rating B – Certificate Number- 0490-0830-9142-2191-2006 55A Chapel Lane – Energy Rating F- Certificate Number -9350-2952-4290-2802-5175 55B Chapel Lane – Energy Rating E – Certificate Number – 2332- 9829-2209-0528-1206