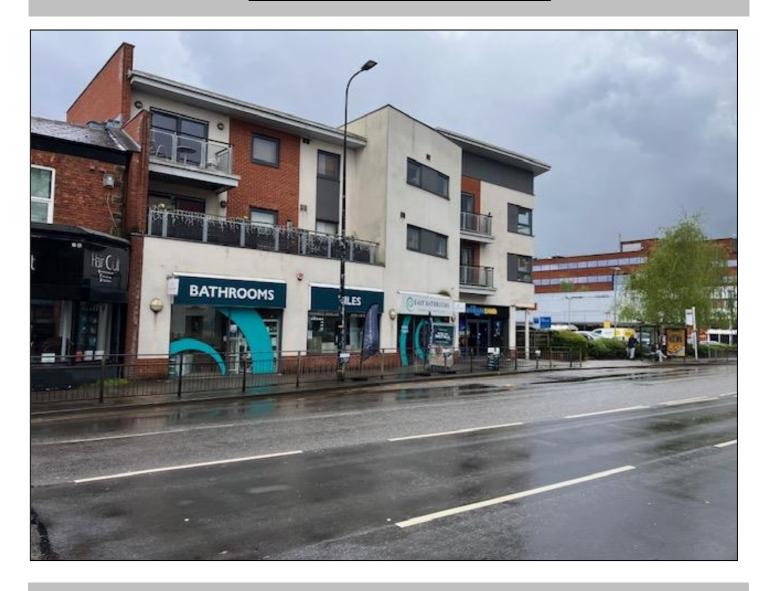

# 21 WASHWAY ROAD, SALE MANCHESTER M33 7AD TO LET - £60,000 P.A.

DOUBLE FRONTED OPEN PLAN RETAIL UNIT PROVIDING APPROXIMATELY 291 SQ.M (3,133 SQ.FT.)

### **DESCRIPTION**

Double fronted retail unit situated in Sale Town Centre being approximately 6 miles south of Manchester City Centre. Close proximity to the M60 and linked to the city centre by both the A56 and the tram network. Rear access and doors for customer access. Parking nearby in Marks and Spencer's car park.

# **RETAIL UNIT (291 SQ.M/3,133 SQ.FT.)**

With a gross frontage of 15.5m (51 feet). Internal width of 15.2 m (50 feet) and depth of 23.67m (77 feet 7 ins).