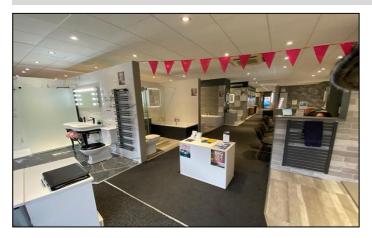

# **RETAIL UNIT (291 SQ.M/3,133 SQ.FT.)**

With a gross frontage of 15.5m (51 feet). Internal width of 15.2 m (50 feet) and depth of 23.67m (77 feet 7 ins).