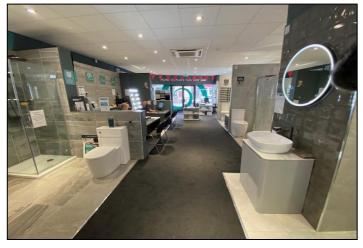

# **RETAIL UNIT (291 SQ.M/3,133 SQ.FT.)**

With a gross frontage of 15.5m (51 feet). Internal width of 15.2 m (50 feet) and depth of 23.67m (77 feet 7 ins).