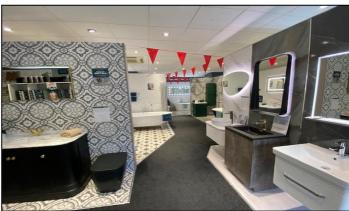

# **RETAIL UNIT (291 SQ.M/3,133 SQ.FT.)**

With a gross frontage of 15.5m (51 feet). Internal width of 15.2 m (50 feet) and depth of 23.67m (77 feet 7 ins).