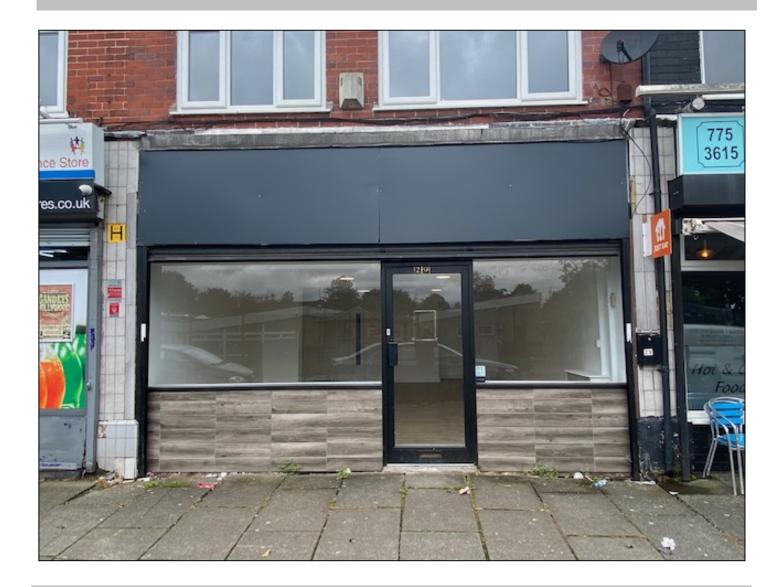

# 29 FIDDLERS LANE IRLAM, MANCHESTER M44 6QE TO LET - £12,000 P.A.

FULLY RENOVATED GROUND FLOOR DOUBLE FRONTED RETAIL UNIT WITH KITCHEN AND WC PROVIDING APPROX 59 SQ.M (635 SQ.FT.)
PLUS LARGE GARAGE.

# RETAIL UNIT (5.3m x 8.3m)

Large modern open plan shop front. With electric roller shutters. Upvc double glazed windows. Suspended ceilings. Numerous spot lights. Wooden flooring. Power points. Fire alarm. Leading through to