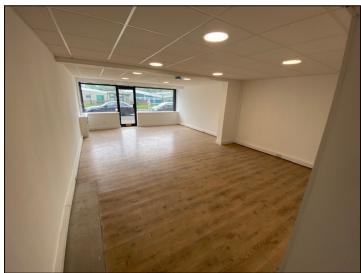

# RETAIL UNIT (5.3m x 8.3m)

Large modern open plan shop front. With electric roller shutters. Upvc double glazed windows. Suspended ceilings. Numerous spot lights. Wooden flooring. Power points. Fire alarm. Leading through to