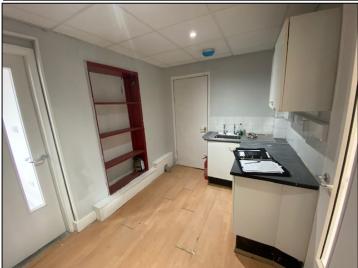

# KITCHEN AREA (2.2m x 3.4m)

With stainless steel sink unit. Storage units. Numerous spot lights. Fire alarm. Power points. Leading through to

# KITCHEN STORE ROOM (1.3m x 1.6m)

Brick walls. Power points. Fluorescent strip lighting. Leading onto the rear of the property.