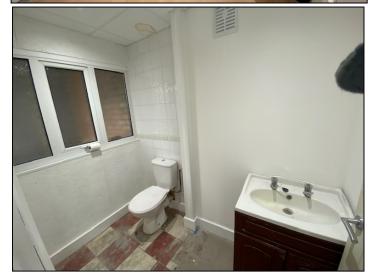

# WC (1.2m x 2.2m)

With WC and wash hand basin. Suspended ceiling. Part tiled walls. Spot lights.