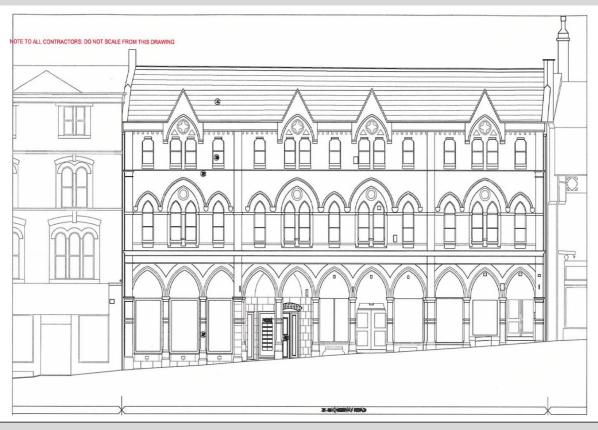

# 2-8 KINGSWAY, ALTRINCHAM, CHESHIRE WA14 1PJ FOR SALE - £1.5 M

PRIME DEVELOPMENT/INVESTMENT CONVERSION
ATTRACTIVE GRADE II LISTED BUILDING WITH FULL
PLANNING CONSENT FOR 9 RESIDENTIAL FLATS AND
ADDITIONAL COMMERCIAL GROUND FLOOR UNIT
WHEN DEVELOPED.

A prime development/investment opportunity with full planning for 9 residential flats and an additional commercial ground floor unit once developed.

## **PLANNING CONSENT**

The necessary planning consent documents can be viewed on the Trafford Council planning portal:

Listed building Consent - 100708/LBC/20

Planning Consent – 100707/FUL/20