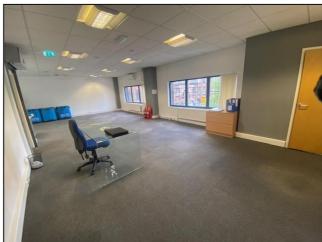

#### OFFICE 1 (10.8m x 4.2m)

Windows to the front and back of the property. Air conditioning. Central heating radiator. Power points. Network points. With door leading onto

#### OFFICE 2 (3.2m x 3.4m)

With windows overlooking the back of the property. Power points. CCTV. Fluorescent strip lighting. Suspended ceiling. Door to

#### OFFICE 3 (4.6m x 3.4m)

Air conditioning. Window overlooking the railway line to the back of the property. CCTV. Power points. Network points. Laminate flooring.