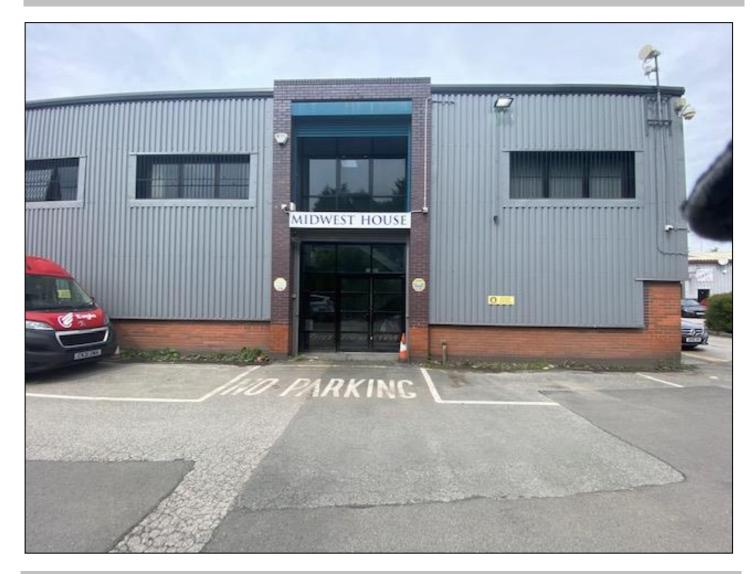

# MIDWEST HOUSE, UNIT 11 CROWN INDUSTRIAL ESTATE, CANAL ROAD TIMPERLEY, CHESHIRE WA14 1TF TO LET - £15,000 P.A.

FIRST FLOOR OFFICE PROVIDING APPROXIMATLEY 77 SQ.M (829 SQ.FT.) COMPRISING 3 OFFICE AREAS AND WC. SUITABLE FOR OFFICE AND CONSULTING/MEDICAL USE