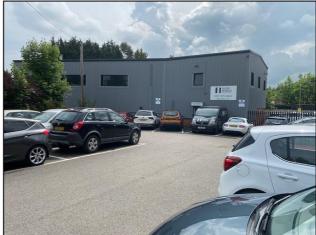

# MIDWEST HOUSE, UNIT 11 CROWN INDUSTRIAL ESTATE, CANAL ROAD TIMPERLEY, CHESHIRE WA14 1TF TO LET - £15,000 P.A.

FIRST FLOOR OFFICE PROVIDING APPROXIMATLEY 77 SQ.M (829 SQ.FT.) COMPRISING 3 OFFICE AREAS AND WC. SUITABLE FOR OFFICE AND CONSULTING/MEDICAL USE