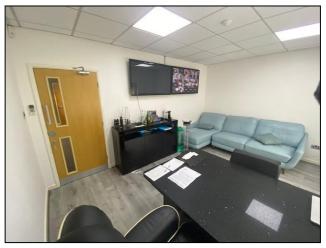

#### OFFICE 1 (10.8m x 4.2m)

Windows to the front and back of the property. Air conditioning. Central heating radiator. Power points. Network points. With door leading onto

#### OFFICE 2 (3.2m x 3.4m)

With windows overlooking the back of the property. Power points. CCTV. Fluorescent strip lighting. Suspended ceiling. Door to

#### OFFICE 3 (4.6m x 3.4m)

Air conditioning. Window overlooking the railway line to the back of the property. CCTV. Power points. Network points. Laminate flooring.