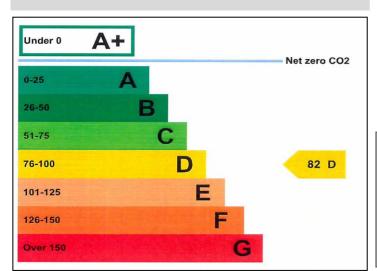

CENTRE FIRST FLOOR SUITE 2 – OFFERING APPROX 33 SQ.M (355 SQ.FT.)- £850 PCM AVAILABLE ON AN ALL INCLUSIVE BASIS

### **ENTRANCE**

Walk in reception area leading to

WC

## FIRST FLOOR OFFICE SUITE 2 - £850 PCM

# SPLIT LEVEL FIRST FLOOR OFFICE 2 (7.4m x 2.8m)

With fluorescent lighting. Sash window overlooking the side of the premises. Central heating radiator. Power points. Telephone points.

#### **KITCHEN**

#### **BUSINESS RATES**

The property is currently listed on the Valuation Office website as having a rateable value of £5,400 p.a. The premises should qualify for small business rates relief however further enquiries should be made directly with the relevant local authority.

### **VIEWING**

Strictly by appointment through the sole letting agent, Thomas Willmax on 0161 905 3555









These particulars are believed to be accurate but they are not guaranteed and do not form a contract. Neither Thomas Willmax not the vendor or lessor accept any responsibility in respect of these particulars which are not intended to be statements or representations of fact and any intending purchaser or lessee must satisfy himself by inspection or otherwise as to the correctness of each of the statements contained in these particulars.