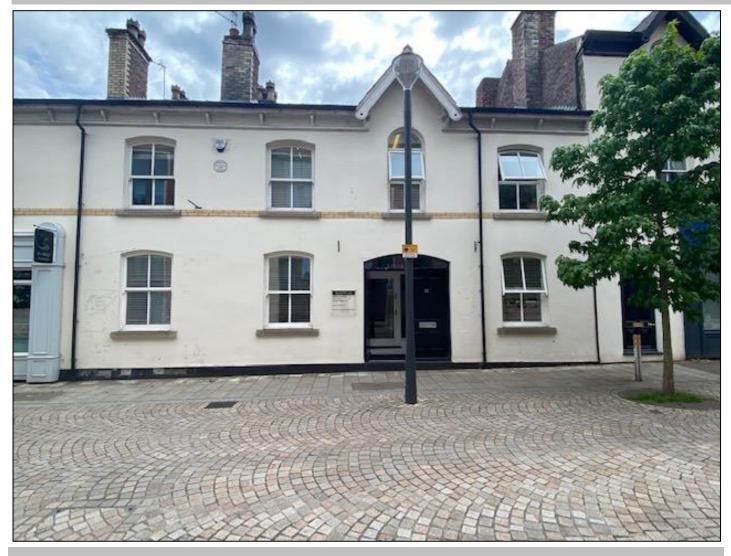

## SAND HOUSE 22 – 24 GREENWOOD STREET, ALTRINCHAM WA14 1RZ TO LET - £850 PCM

(AVAILABLE ON AN ALL INCLUSIVE BASIS)

MODERN OFFICE BUILDING IN ALTRINCHAM CENTRE FIRST FLOOR SUITE 2 – OFFERING APPROX 33 SQ.M (355 SQ.FT.)- £850 PCM AVAILABLE ON AN ALL INCLUSIVE BASIS