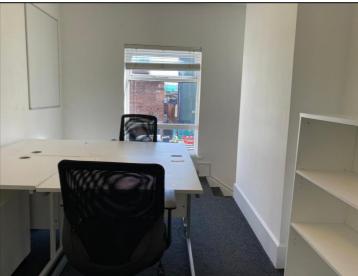

# SPLIT LEVEL FIRST FLOOR OFFICE 2 (7.4m x 2.8m)

With fluorescent lighting. Sash window overlooking the side of the premises. Central heating radiator. Power points. Telephone points.