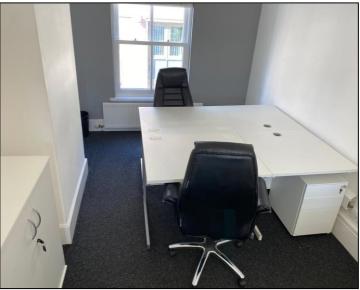

# SPLIT LEVEL FIRST FLOOR OFFICE 2 (7.4m x 2.8m)

With fluorescent lighting. Sash window overlooking the side of the premises. Central heating radiator. Power points. Telephone points.