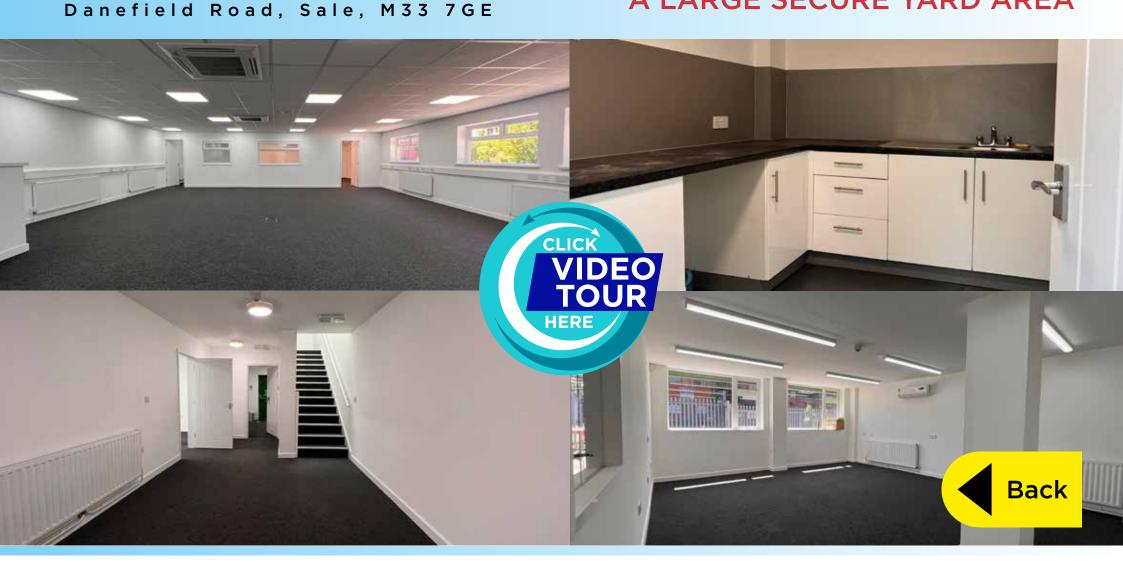

The unit has been fully refurbished to a high standard.

The unit is accessed via an electrically operated roller shutter door. Internally the warehouse benefits from an eaves height of 4.65m and new LED lighting throughout Along the side elevation is two storey office accommodation which is a mixture of cellular and open plan layout and incorporates a reception area, kitchen and WC's.

### MODERN INDUSTRIAL UNIT WITH A LARGE SECURE YARD AREA

**GALLERY** 

|                      | sq ft  | sq m  |
|----------------------|--------|-------|
| Warehouse            | 4,515  | 442   |
| Ground Floor Office  | 1,712  | 160   |
| First Floor Office   | 1,712  | 160   |
| Covered Storage Area | 7,458  | 697   |
| Total                | 15,397 | 1,459 |