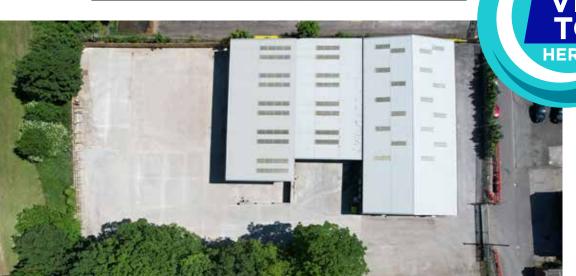

### **DESCRIPTION**

The property comprises a detached industrial unit of steel portal frame construction with a combination of brickwork and profile metal clad elevations under a pitched profile metal clad roof which incorporates 10% roof lights.

The unit has been fully refurbished to a high standard.

The unit is accessed via an electrically operated roller shutter door. Internally the warehouse benefits from an eaves height of 4.65m and new LED lighting throughout Along the side elevation is two storey office accommodation which is a mixture of cellular and open plan layout and incorporates a reception area, kitchen and WC's.

Externally there is car parking which is situated along the front elevation and the western boundary of the yard. To the rear of the unit is a covered storage / canopy area which is situated across two levels and is constructed of a steel portal frame with a profile metal clad roof and the side elevation has profile metal cladding; the area benefits from lighting. Beyond the covered storage area / canopy is a large vard area which is fully concreted and has a depth of 30m.

The site is very secure with a combination of palisade fencing and timber fence, with access to the site via an electrically operated palisade gate.

15,397 sq ft / 1,459 sq m

Industrial/Warehouse TO LET