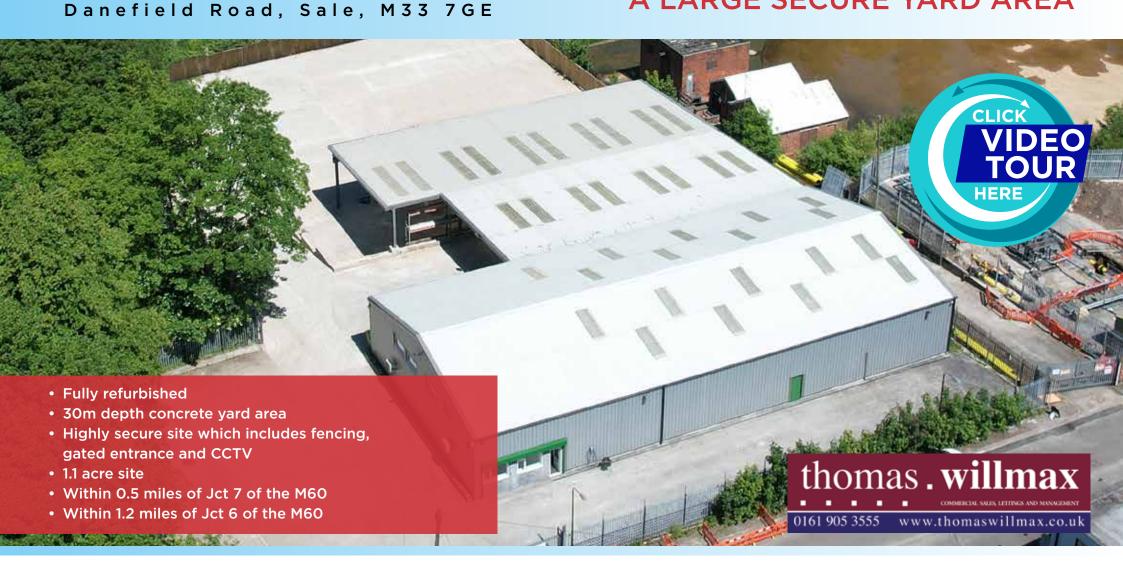

### **DESCRIPTION**

The property comprises a detached industrial unit of steel portal frame construction with a combination of brickwork and profile metal clad elevations under a pitched profile metal clad roof which incorporates 10% roof lights.

The unit has been fully refurbished to a high standard.

The unit is accessed via an electrically operated roller shutter door. Internally the warehouse benefits from an eaves height of 4.65m and new LED lighting throughout Along the side elevation is two storey office accommodation which is a mixture of cellular and open plan layout and incorporates a reception area, kitchen and WC's.

Externally there is car parking which is situated along the front elevation and the western boundary of the yard. To the rear of the unit is a covered storage / canopy area which is situated across two levels and is constructed of a steel portal frame with a profile metal clad roof and the side elevation has profile metal cladding; the area benefits from lighting. Beyond the covered storage area / canopy is a large vard area which is fully concreted and has a depth of 30m.

The site is very secure with a combination of palisade fencing and timber fence, with access to the site via an electrically operated palisade gate.

15,397 sq ft / 1,459 sq m

Industrial/Warehouse TO LET