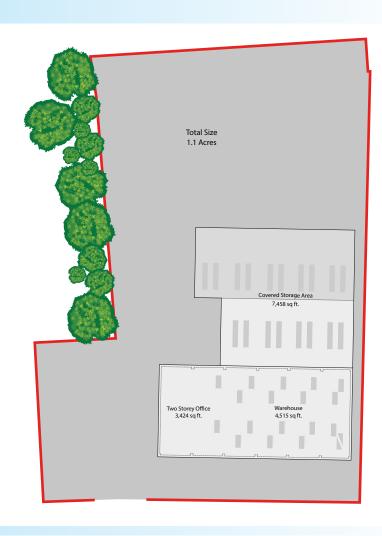

Externally there is car parking which is situated along the front elevation and the western boundary of the yard. To the rear of the unit is a covered storage / canopy area which is situated across two levels and is constructed of a steel portal frame with a profile metal clad roof and the side elevation has profile metal cladding; the area benefits from lighting. Beyond the covered storage area / canopy is a large vard area which is fully concreted and has a depth of 30m.

### MODERN INDUSTRIAL UNIT WITH A LARGE SECURE YARD AREA

**GALLERY** 

|                      | sq ft  | sq m  |
|----------------------|--------|-------|
| Warehouse            | 4,515  | 442   |
| Ground Floor Office  | 1,712  | 160   |
| First Floor Office   | 1,712  | 160   |
| Covered Storage Area | 7,458  | 697   |
| Total                | 15,397 | 1,459 |