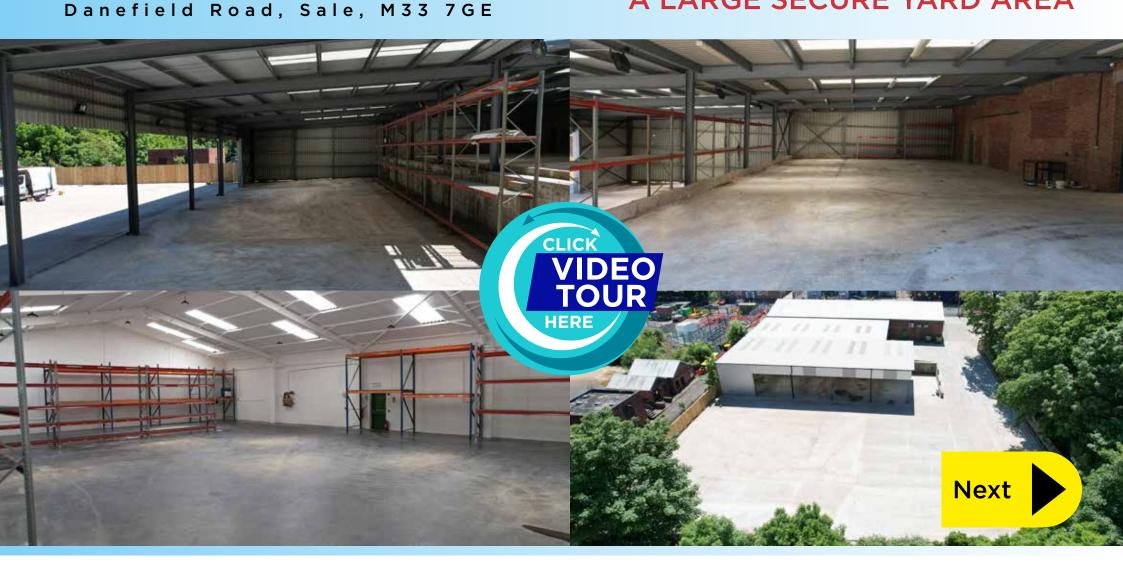

Externally there is car parking which is situated along the front elevation and the western boundary of the yard. To the rear of the unit is a covered storage / canopy area which is situated across two levels and is constructed of a steel portal frame with a profile metal clad roof and the side elevation has profile metal cladding; the area benefits from lighting. Beyond the covered storage area / canopy is a large vard area which is fully concreted and has a depth of 30m.

### MODERN INDUSTRIAL UNIT WITH A LARGE SECURE YARD AREA

**GALLERY** 

|                      | sq ft  | sq m  |
|----------------------|--------|-------|
| Warehouse            | 4,515  | 442   |
| Ground Floor Office  | 1,712  | 160   |
| First Floor Office   | 1,712  | 160   |
| Covered Storage Area | 7,458  | 697   |
| Total                | 15,397 | 1,459 |