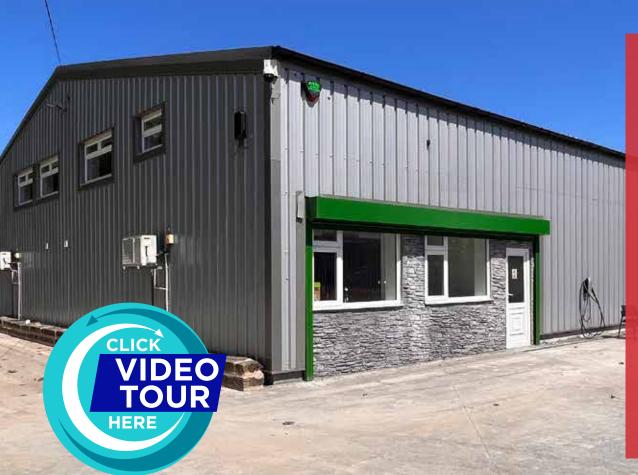

The unit has been fully refurbished to a high standard.

The unit is accessed via an electrically operated roller shutter door. Internally the warehouse benefits from an eaves height of 4.65m and new LED lighting throughout Along the side elevation is two storey office accommodation which is a mixture of cellular and open plan layout and incorporates a reception area, kitchen and WC's.