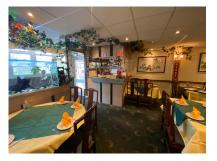

### RESTAURANT AREA (10.2m x 5.2m)

Ground floor open plan restaurant with seating area to the right hand side. Modern beech wood seating area. Bay window to the front. Fish tank in the middle dividing the restaurant and waiting area. There is a bar located to the left of the premises which is fully fitted. Washing facilities. Shelving.