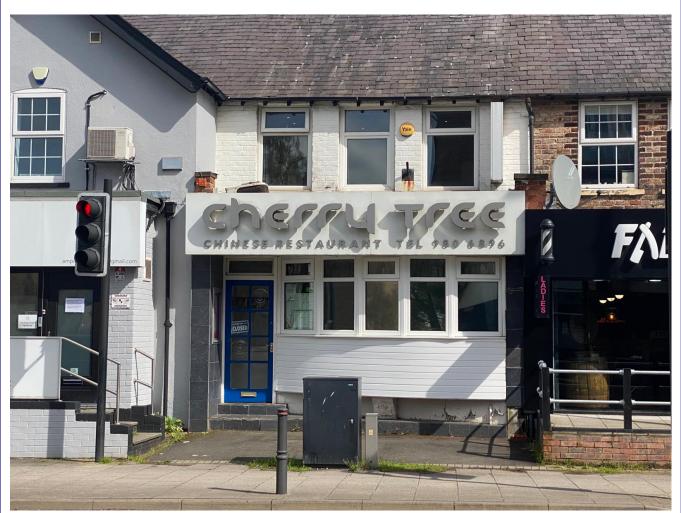

## <u>CHERRY TREE, 309 HALE ROAD,</u> <u>HALE BARNS WA15 8SS</u>

BUSINESS FOR SALE - £128,000 Including all fixtures, fittings and goodwill

ESTABLISHED CHINESE RESTAURANT FOR SALE TO INCLUDE FIXTURES, FITTINGS AND GOODWILL. APPROX 128 SQ.M (1,378 SQ.FT.) WITH RENT PAYABLE OF £18,750 P.A. WITH NEW LEASE TERMS TO BE AGREED.

### ENTRANCE

With concrete steps leading to wooden framed door with window to the side leading through to