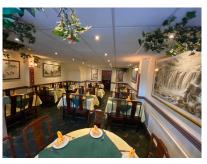

### RESTAURANT AREA (10.2m x 5.2m)

Ground floor open plan restaurant with seating area to the right hand side. Modern beech wood seating area. Bay window to the front. Fish tank in the middle dividing the restaurant and waiting area. There is a bar located to the left of the premises which is fully fitted. Washing facilities. Shelving.