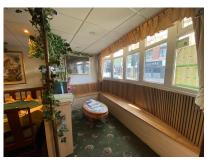

### RESTAURANT AREA (10.2m x 5.2m)

Ground floor open plan restaurant with seating area to the right hand side. Modern beech wood seating area. Bay window to the front. Fish tank in the middle dividing the restaurant and waiting area. There is a bar located to the left of the premises which is fully fitted. Washing facilities. Shelving.