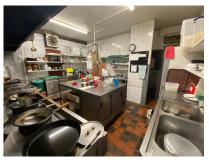

### KITCHEN (6.6m x 4.6)

Kitchen area with 2 x double stainless steel sink units. Extractor fan. Fluorescent strip lighting. Various ovens and fryers